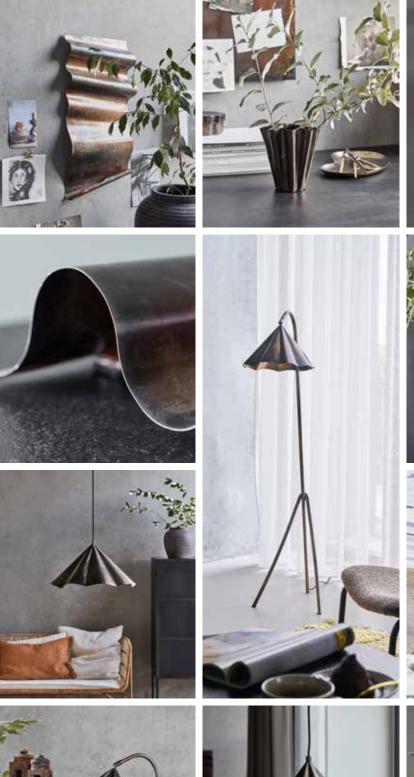

## Set the mood with *sculptural* lighting

Casually sophisticated dinnerware

Let wavy, organic metals stand out