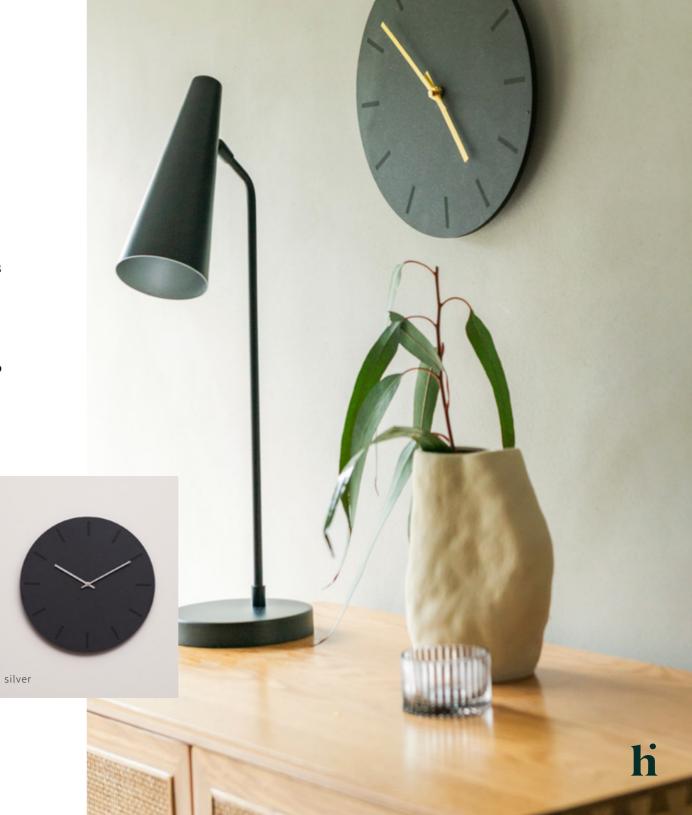

### Gunpowder

#### Ø28 cm / Ø38 cm

This wall clock made from black flecked wood has a raw, yet elegant expression. The round clock face made from coloured MDF is a great match for most modern Nordic homes with its minimalistic design.

The black, matt and smooth surface and the interplay of colours can be matched with all of our clock hands so that you can either have a clean, black look or a warm or more neutral look.