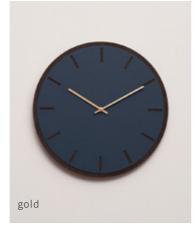

### Smokey Blue Dark Oak

#### Ø28 cm / Ø38 cm

A simple and toned down wall clock in subdued colours. The dark blue linoleum which is glued to the dark oak veneer clock face provides a warm expression. Together with the classic yet minimalistic design and whatever clock hands you choose for it, the clock will be a good match for most modern homes.