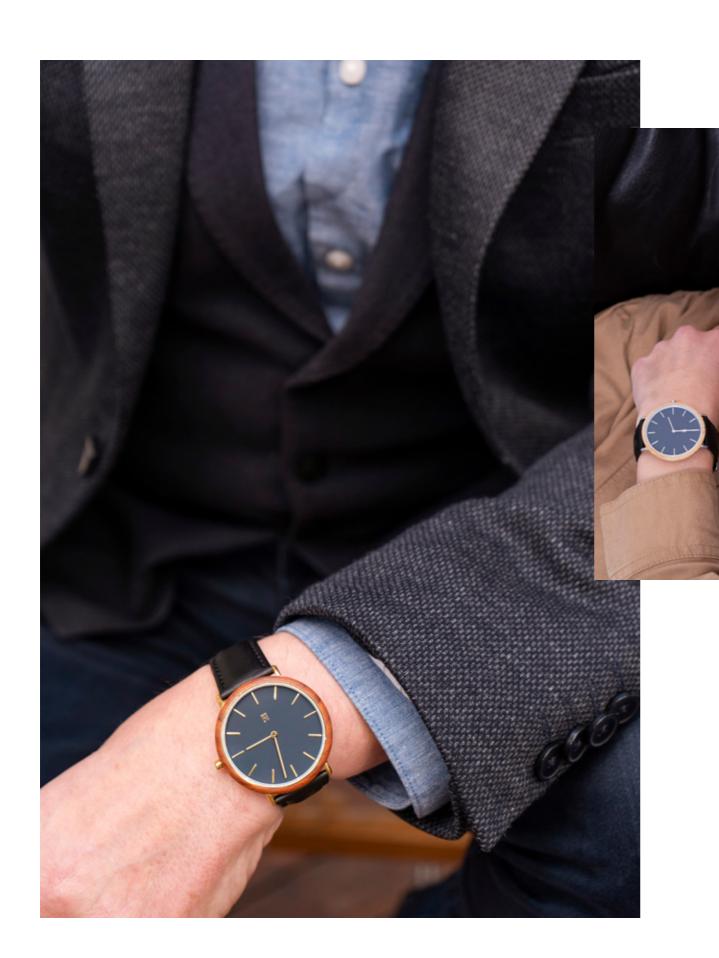

# Graham unisex collection

With The Graham Collection, you can customise your watch to match you and your style. Start with your favourite watch face – choose between Conifer, Smokey Blue or Warm Grey. You can then add your favourite watch strap in black leather, vintage cognac or taupe nylon. The watch strap is easy to replace, so you will have the opportunity to buy an additional strap which will allow you to make more variants of the same watch.

### Conifer

A small and elegant unisex wristwatch with a nordic minimalistic design. The clock frame is made from bamboo or walnut wood and the interplay with the dark green watch face gives it a unique character. Match it with a strap in your favourite colour and material – choose between black leather, vintage cognac leather or taupe nylon. The strap is easy to replace, therefore you can buy an extra strap and have multiple variants of your watch. The watch has a diameter of 40 mm and is water resistant (up to 3 atm). The works of the watch is made from Japanese quartz.