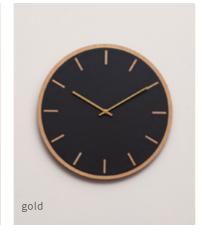

# Light oak

#### Ø28 cm / Ø38 cm

A simple wall clock with a minimalistic expression. The round clock face is laser cut from light oak which fits nicely into a modern Nordic home. Every single clock is completely unique, as the veins in the wood are different in each clock. Select a clock in light oak if you want a simple and discrete expression and let the hands of the clock stand out against the light clock face depending on what combination of colours you choose. You can select the basic colour and the colours of the clock hands.