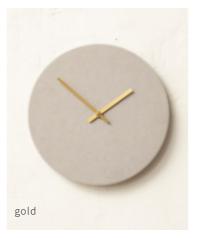

### Wall clocks

Our collection of wall clocks that have been created based on a proud Danish design tradition that combines form and functionality.

The form is a minimalistic design that appears pure and simple with clean lines. The most important task of a clock is to show what time it is. The seconds hand of the clock has been omitted and this means that the ticking sound has also been removed – instead, time flows soundlessly. It is the now that matters, and we need to spend the time we have on something meaningful.

The colours are inspired by Nordic nature with shades of green, beige, blue and delicate rose colours that creates a sense of calm and works well with any interior design.