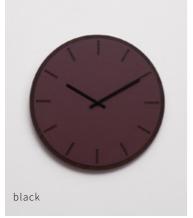

## Burgundy Dark Oak

#### Ø28 cm / Ø38 cm

A simple wall clock with a minimalistic design. The expression is a good match for the Nordic design style. The dark clock face made from oak veneer works together with the warm Bordeaux red linoleum to add character to the clock and the twelve hour indicators are discretely highlighted. Match with clock hands in the colours that you prefer and decide for yourself how much you want them to stand out.