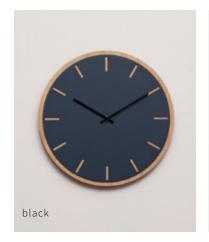

### Nero Dark Oak

#### Ø28 cm / Ø38 cm

The wall clock's minimalistic design achieves a very calm expression with a background of dark oak veneer covered with black linoleum. The wood adds warmth to the black linoleum with carved-out hour indicators and the round clock face's character is determined by which clock hands you want to use with it.