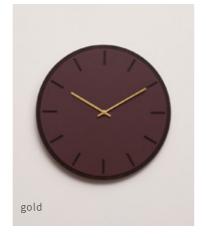

## Burgundy Dark Oak

#### Ø28 cm / Ø38 cm

A simple wall clock with a minimalistic design. The expression is a good match for the Nordic design style. The dark clock face made from oak veneer works together with the warm Bordeaux red linoleum to add character to the clock and the twelve hour indicators are discretely highlighted. Match with clock hands in the colours that you prefer and decide for yourself how much you want them to stand out.