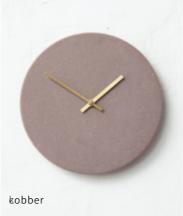

### Wall clocks

Our collection of wall clocks that have been created based on a proud Danish design tradition that combines form and functionality.

The form is a minimalistic design that appears pure and simple with clean lines. The most important task of a clock is to show what time it is. The seconds hand of the clock has been omitted and this means that the ticking sound has also been removed – instead, time flows soundlessly. It is the now that matters, and we need to spend the time we have on something meaningful.

The colours are inspired by Nordic nature with shades of green, beige, blue and delicate rose colours that creates a sense of calm and works well with any interior design.