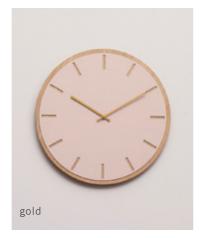

# Powder Light Oak

#### Ø28 cm / Ø38 cm

A light, minimalistic and Nordic expression. This wall clock with its bright sub-layer of oak veneer and its dusty rose linoleum surface with carved-out hour indicators is the very essence of simplicity. Select either matching or contrasting colours and let them determine the final expression of the clock.