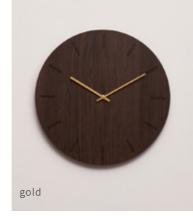

### Dark oak

#### Ø28 cm / Ø38 cm

A beautiful and simple wall clock with a round clock face cut from dark oak. The veins are clearly visible and vary from clock to clock, so each one is completely unique. The dark wood of the clock is a great match for any modern Nordic home and adds character to the wall. You can select the colour of the clock hands that you want to combine with the dark wood, depending on how much you want the clock hands to stand out.