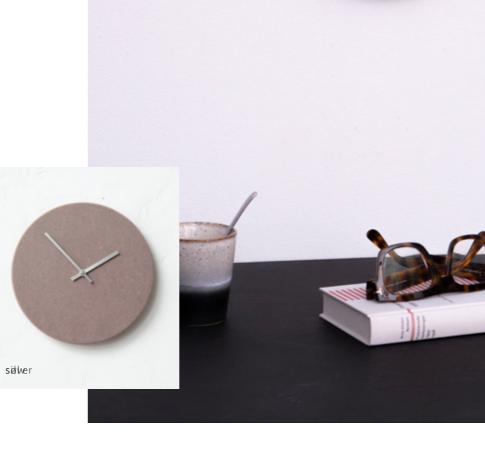

### Wall clocks

Our collection of wall clocks that have been created based on a proud Danish design tradition that combines form and functionality.

The form is a minimalistic design that appears pure and simple with clean lines. The most important task of a clock is to show what time it is. The seconds hand of the clock has been omitted and this means that the ticking sound has also been removed – instead, time flows soundlessly. It is the now that matters, and we need to spend the time we have on something meaningful.

The colours are inspired by Nordic nature with shades of green, beige, blue and delicate rose colours that creates a sense of calm and works well with any interior design.