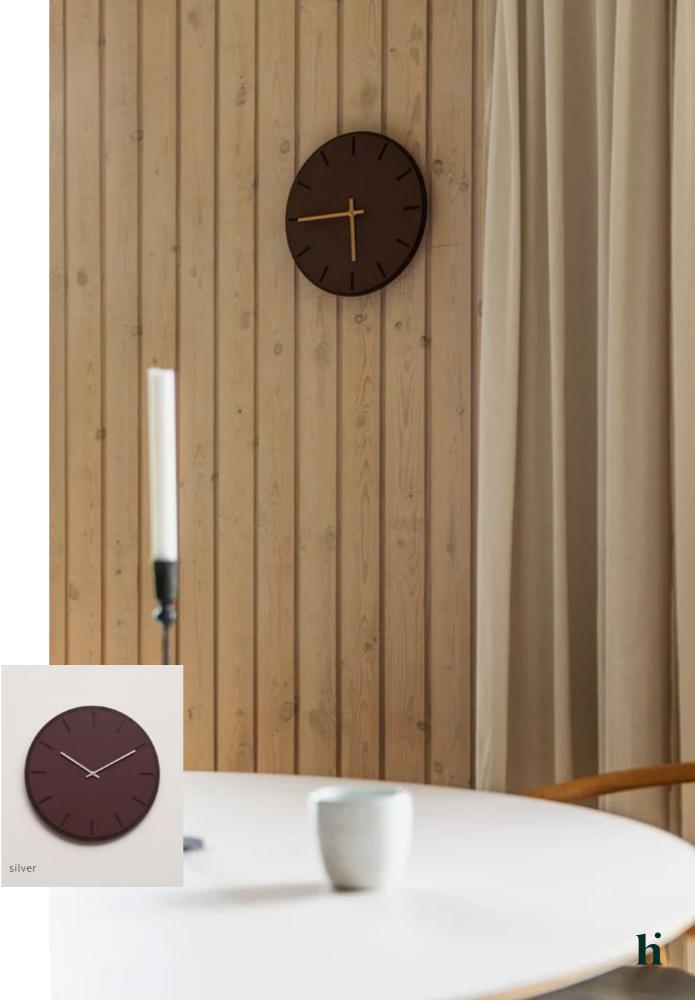

## Burgundy Dark Oak

#### Ø28 cm / Ø38 cm

A simple wall clock with a minimalistic design. The expression is a good match for the Nordic design style. The dark clock face made from oak veneer works together with the warm Bordeaux red linoleum to add character to the clock and the twelve hour indicators are discretely highlighted. Match with clock hands in the colours that you prefer and decide for yourself how much you want them to stand out.