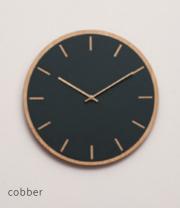

### Nero Oak

#### Ø28 cm / Ø38 cm

A simple and minimalistic wall clock in monochrome colours. The very light oak veneer are in sharp contrast to the black linoleum with carved-out hour indicators that really stand out.

The classic round black clock face gives an exclusive expression and can be combined with clock hands in gold or copper to add warmth to the wood or with clock hands in black or silver to keep it subdued.