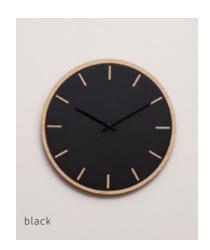

### Gunpowder

#### Ø28 cm / Ø38 cm

This wall clock made from black flecked wood has a raw, yet elegant expression. The round clock face made from coloured MDF is a great match for most modern Nordic homes with its minimalistic design.

The black, matt and smooth surface and the interplay of colours can be matched with all of our clock hands so that you can either have a clean, black look or a warm or more neutral look.