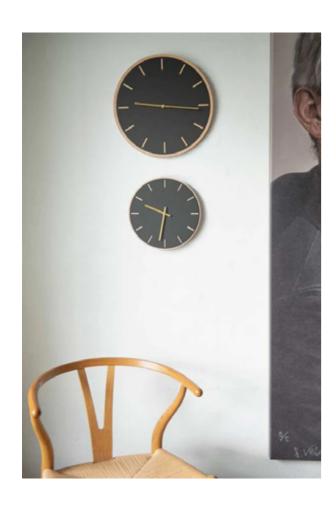

### Wall clocks

Our collection of wall clocks that have been created based on a proud Danish design tradition that combines form and functionality.

The form is a minimalistic design that appears pure and simple with clean lines. The most important task of a clock is to show what time it is. The seconds hand of the clock has been omitted and this means that the ticking sound has also been removed – instead, time flows soundlessly. It is the now that matters, and we need to spend the time we have on something meaningful.

The colours are inspired by Nordic nature with shades of green, beige, blue and delicate rose colours that creates a sense of calm and works well with any interior design.