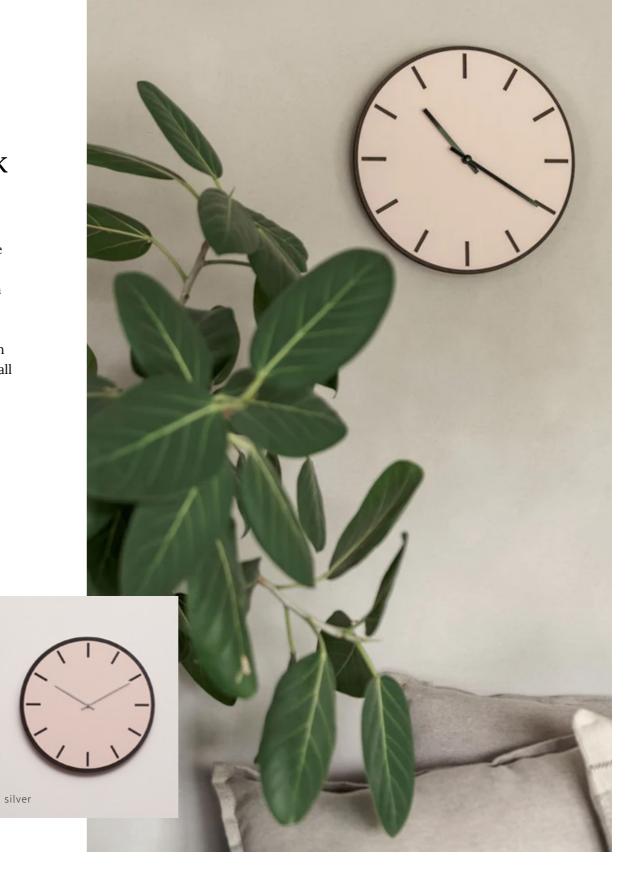

### Nero Oak

#### Ø28 cm / Ø38 cm

A simple and minimalistic wall clock in monochrome colours. The very light oak veneer are in sharp contrast to the black linoleum with carved-out hour indicators that really stand out.

The classic round black clock face gives an exclusive expression and can be combined with clock hands in gold or copper to add warmth to the wood or with clock hands in black or silver to keep it subdued.