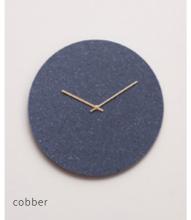

### Gunpowder

#### Ø28 cm / Ø38 cm

This wall clock made from black flecked wood has a raw, yet elegant expression. The round clock face made from coloured MDF is a great match for most modern Nordic homes with its minimalistic design.

The black, matt and smooth surface and the interplay of colours can be matched with all of our clock hands so that you can either have a clean, black look or a warm or more neutral look.