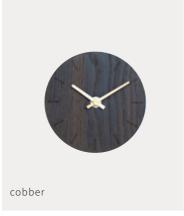

### Dark oak

#### Ø28 cm / Ø38 cm

A beautiful and simple wall clock with a round clock face cut from dark oak. The veins are clearly visible and vary from clock to clock, so each one is completely unique. The dark wood of the clock is a great match for any modern Nordic home and adds character to the wall. You can select the colour of the clock hands that you want to combine with the dark wood, depending on how much you want the clock hands to stand out.