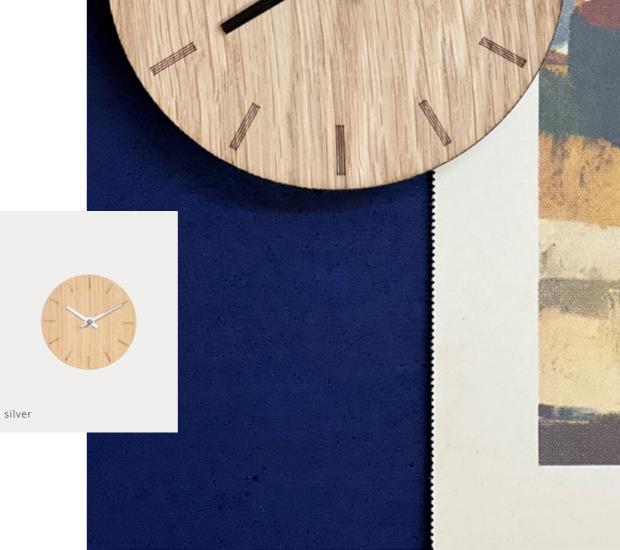

# Light Oak – small

#### Ø12 cm

A small and practical table clock that is the perfect match for a shelf, bedside table or kitchen. Its small size means that it will be a good fit for virtually all homes. The clock face is cut from light oak and every clock is completely unique as the veins of the wood vary from clock to clock.

The clock comes with a practical clock holder made from the same wood and you can choose which clock hands you want to use with the clock depending on how prominently you want them to appear on the clock face.