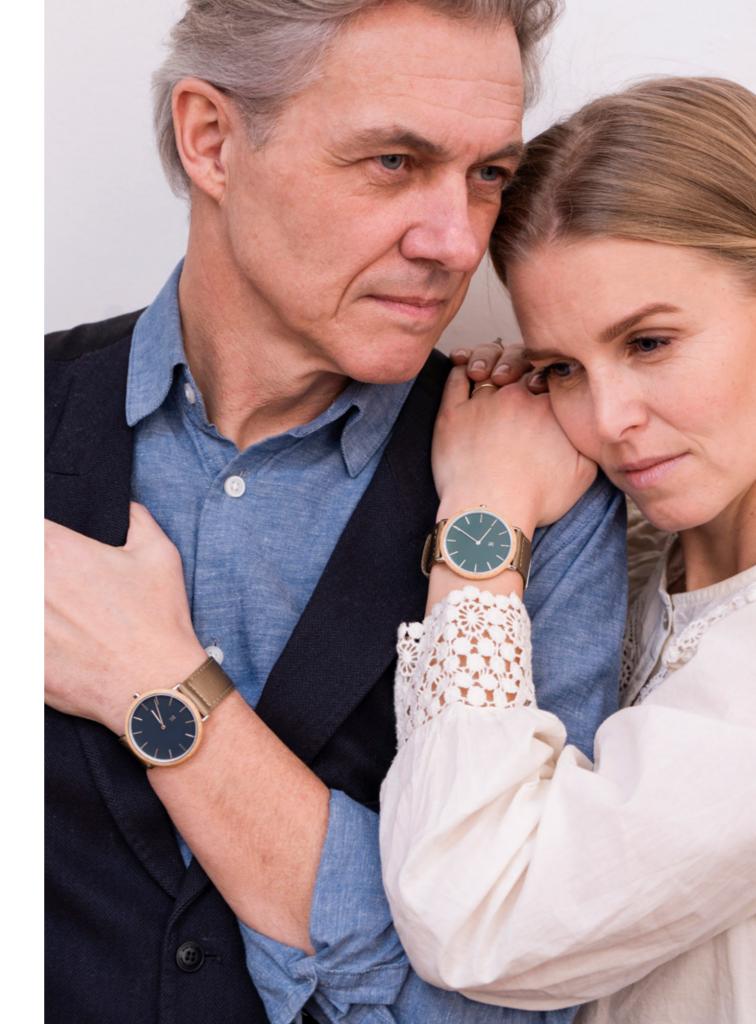

# Graham unisex collection

With The Graham Collection, you can customise your watch to match you and your style. Start with your favourite watch face – choose between Conifer, Smokey Blue or Warm Grey. You can then add your favourite watch strap in black leather, vintage cognac or taupe nylon. The watch strap is easy to replace, so you will have the opportunity to buy an additional strap which will allow you to make more variants of the same watch.

### Smokey Blue

A dark blue clock face with a frame of bamboo or walnut wood exudes a warm, sophisticated and nordic expression. The watch is available with three different watch straps – black leather, vintage cognac or taupe nylon. You can easily replace the watch strap, theis makes it easy to create multiple expressions with the same watch. The watch has a diameter of 40 mm and is water resistant (up to 3 atm). The works of the watch is made from Japanese quartz.