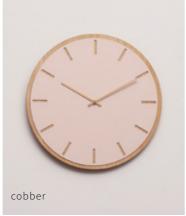

### Powder Dark Oak

#### Ø28 cm / Ø38 cm

A classic round wall clock with a simple expression. The clock face itself is cut from dark oak veneer and covered with dusty rose linoleum which creates a beautiful contrast and lets the hour indicators stand out clearly. Match with clock hands of your choice and get a wall clock that is a great fit for the modern Nordic interior design style.