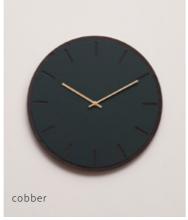

### Nero Dark Oak

#### Ø28 cm / Ø38 cm

The wall clock's minimalistic design achieves a very calm expression with a background of dark oak veneer covered with black linoleum. The wood adds warmth to the black linoleum with carved-out hour indicators and the round clock face's character is determined by which clock hands you want to use with it.