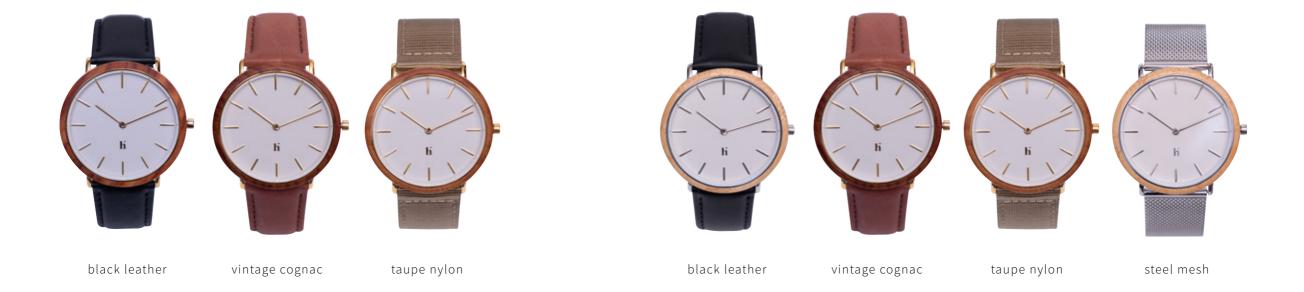

# Graham unisex collection

With The Graham Collection, you can customise your watch to match you and your style. Start with your favourite watch face – choose between Conifer, Smokey Blue or Warm Grey. You can then add your favourite watch strap in black leather, vintage cognac or taupe nylon. The watch strap is easy to replace, so you will have the opportunity to buy an additional strap which will allow you to make more variants of the same watch.

### Smokey Blue

A dark blue clock face with a frame of bamboo or walnut wood exudes a warm, sophisticated and nordic expression. The watch is available with three different watch straps – black leather, vintage cognac or taupe nylon. You can easily replace the watch strap, theis makes it easy to create multiple expressions with the same watch. The watch has a diameter of 40 mm and is water resistant (up to 3 atm). The works of the watch is made from Japanese quartz.

### Conifer

A small and elegant unisex wristwatch with a nordic minimalistic design. The clock frame is made from bamboo or walnut wood and the interplay with the dark green watch face gives it a unique character. Match it with a strap in your favourite colour and material – choose between black leather, vintage cognac leather or taupe nylon. The strap is easy to replace, therefore you can buy an extra strap and have multiple variants of your watch. The watch has a diameter of 40 mm and is water resistant (up to 3 atm). The works of the watch is made from Japanese quartz.

## Warm grey

"Graham" warm grey is an elegant, unisex Nordic wristwatch with a diameter of 40mm. The light grey watch face works together with a frame in walnut wood to provide a sophisticated and elegant expression. You can choose your favourite watch strap to go with the watch – you can choose between black leather, vintage cognac leather and taupe nylon. The works of the watch is made from Japanese quartz and is water resistant (up to 3 atm).