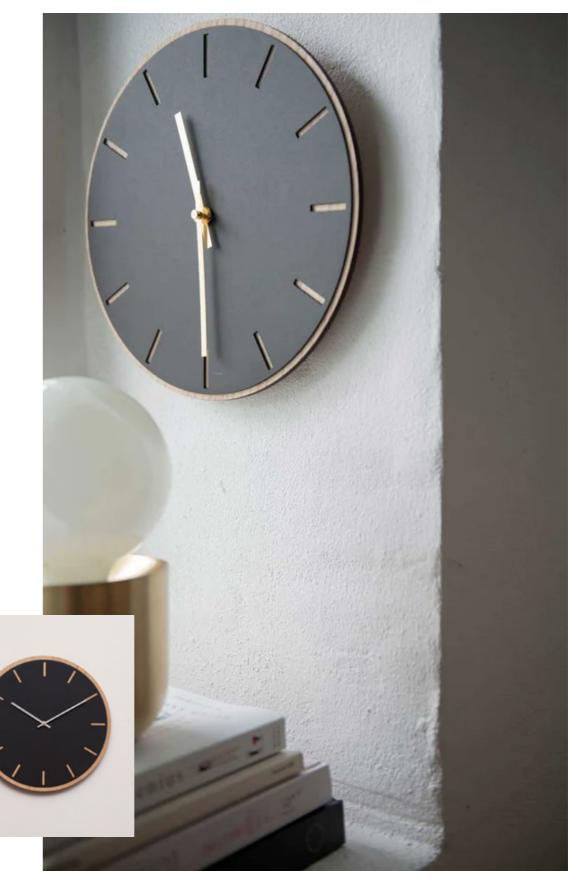

### Wall clocks

Our collection of wall clocks that have been created based on a proud Danish design tradition that combines form and functionality.

The form is a minimalistic design that appears pure and simple with clean lines. The most important task of a clock is to show what time it is. The seconds hand of the clock has been omitted and this means that the ticking sound has also been removed – instead, time flows soundlessly. It is the now that matters, and we need to spend the time we have on something meaningful.

The colours are inspired by Nordic nature with shades of green, beige, blue and delicate rose colours that creates a sense of calm and works well with any interior design.