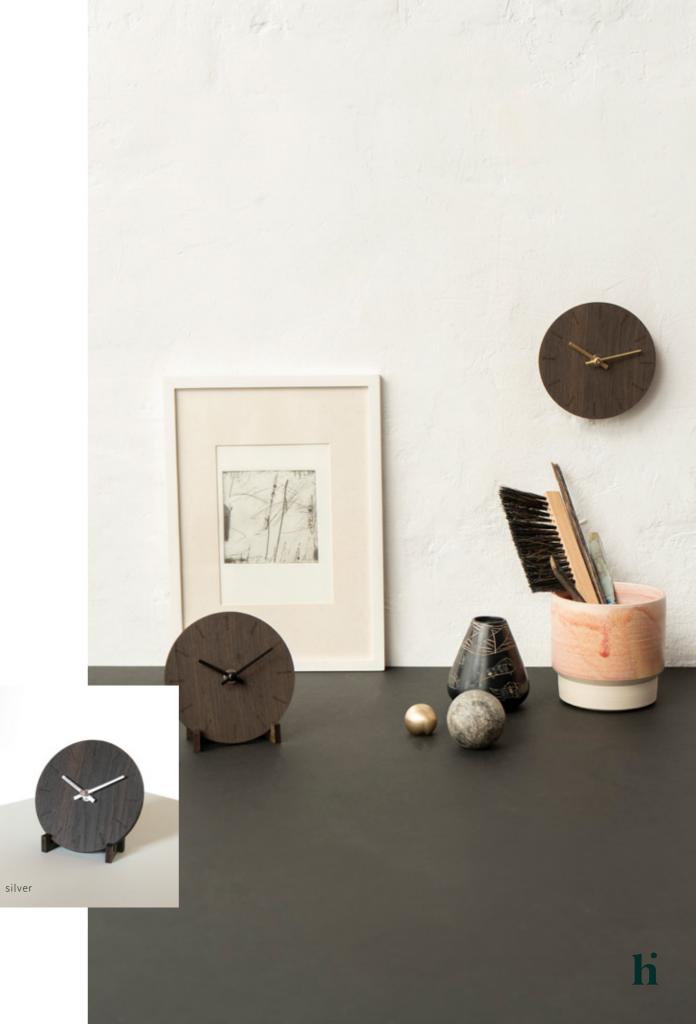

### Dark Oak - small

#### Ø12 cm

A small and practical table clock that is the perfect match for a shelf, bedside table or kitchen. Its small size means that it will be a good fit for virtually all homes. The clock face is cut from dark oak veneer and every clock is completely unique as the veins of the wood vary from clock to clock.

The clock comes with a practical clock holder made from the same wood and you can choose which clock hands you want to use with the clock depending on how prominently you want them to appear on the clock face.

# Light Oak – small

#### Ø12 cm

A small and practical table clock that is the perfect match for a shelf, bedside table or kitchen. Its small size means that it will be a good fit for virtually all homes. The clock face is cut from light oak and every clock is completely unique as the veins of the wood vary from clock to clock.