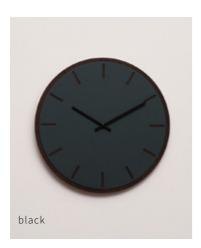

### Nero Dark Oak

#### Ø28 cm / Ø38 cm

The wall clock's minimalistic design achieves a very calm expression with a background of dark oak veneer covered with black linoleum. The wood adds warmth to the black linoleum with carved-out hour indicators and the round clock face's character is determined by which clock hands you want to use with it.