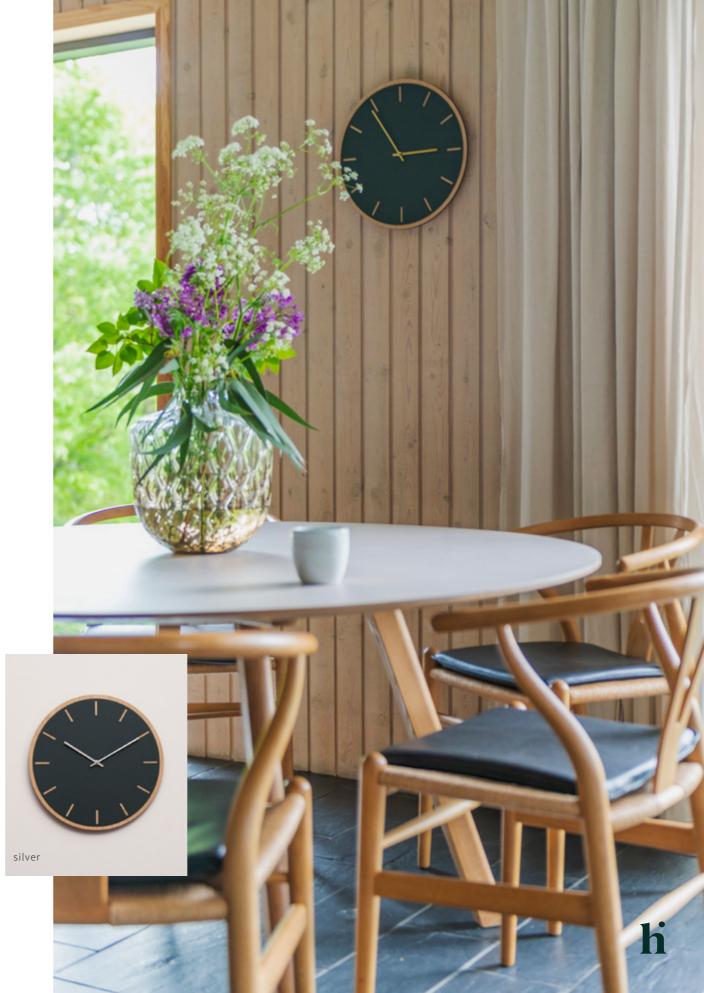

### Nero Oak

#### Ø28 cm / Ø38 cm

A simple and minimalistic wall clock in monochrome colours. The very light oak veneer are in sharp contrast to the black linoleum with carved-out hour indicators that really stand out.

The classic round black clock face gives an exclusive expression and can be combined with clock hands in gold or copper to add warmth to the wood or with clock hands in black or silver to keep it subdued.