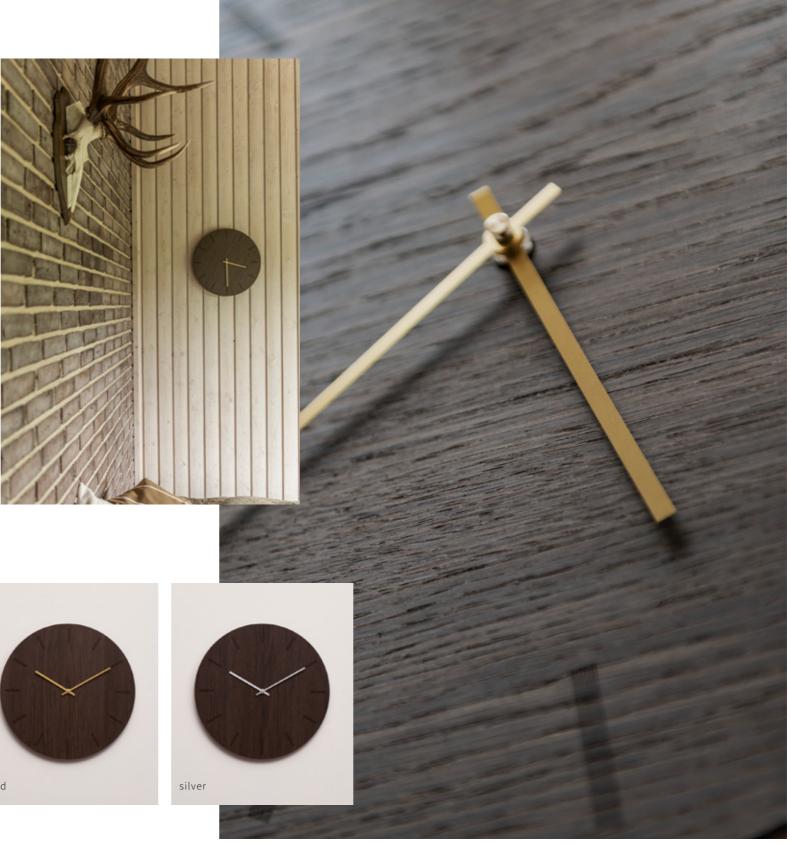

### Dark oak

#### Ø28 cm / Ø38 cm

A beautiful and simple wall clock with a round clock face cut from dark oak. The veins are clearly visible and vary from clock to clock, so each one is completely unique. The dark wood of the clock is a great match for any modern Nordic home and adds character to the wall. You can select the colour of the clock hands that you want to combine with the dark wood, depending on how much you want the clock hands to stand out.