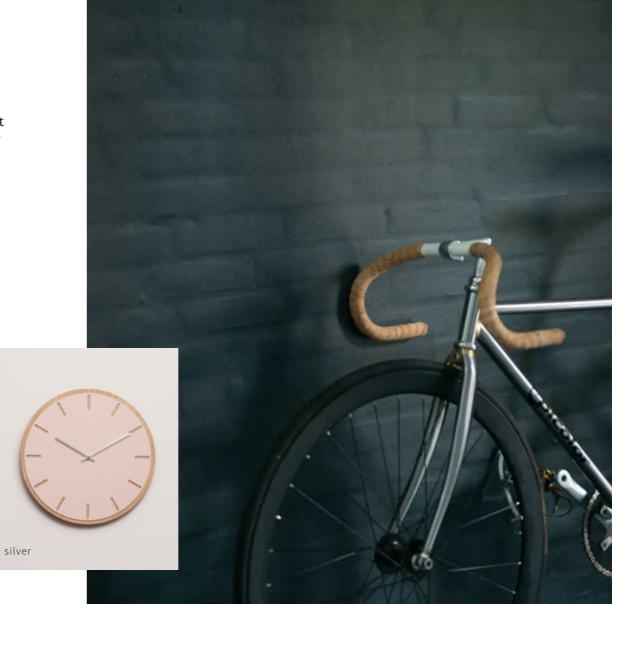

# Light Oak – small

#### Ø12 cm

A small and practical table clock that is the perfect match for a shelf, bedside table or kitchen. Its small size means that it will be a good fit for virtually all homes. The clock face is cut from light oak and every clock is completely unique as the veins of the wood vary from clock to clock.

The clock comes with a practical clock holder made from the same wood and you can choose which clock hands you want to use with the clock depending on how prominently you want them to appear on the clock face.