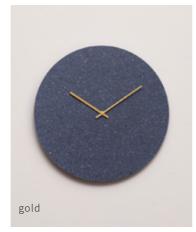

### Gunpowder

#### Ø28 cm / Ø38 cm

This wall clock made from black flecked wood has a raw, yet elegant expression. The round clock face made from coloured MDF is a great match for most modern Nordic homes with its minimalistic design.

The black, matt and smooth surface and the interplay of colours can be matched with all of our clock hands so that you can either have a clean, black look or a warm or more neutral look.