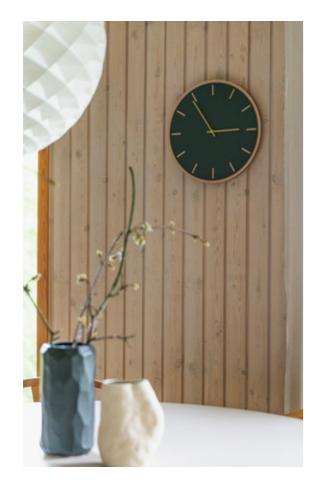

### Conifer Dark Oak

#### Ø28 cm / Ø38 cm

A sub-layer of dark oak veneer and a surface of dark green linoleum with carved-out hour indicators underscores this wall clock's discrete design style. The minimalistic expression is a good match for any modern home. Select which clock hands you want to use depending on how much you want them to stand out on the clock face.