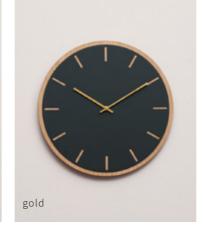

### Nero Oak

#### Ø28 cm / Ø38 cm

A simple and minimalistic wall clock in monochrome colours. The very light oak veneer are in sharp contrast to the black linoleum with carved-out hour indicators that really stand out.

The classic round black clock face gives an exclusive expression and can be combined with clock hands in gold or copper to add warmth to the wood or with clock hands in black or silver to keep it subdued.