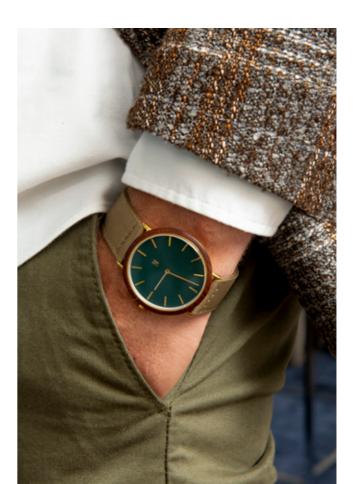

### Conifer

A small and elegant unisex wristwatch with a nordic minimalistic design. The clock frame is made from bamboo or walnut wood and the interplay with the dark green watch face gives it a unique character. Match it with a strap in your favourite colour and material – choose between black leather, vintage cognac leather or taupe nylon. The strap is easy to replace, therefore you can buy an extra strap and have multiple variants of your watch. The watch has a diameter of 40 mm and is water resistant (up to 3 atm). The works of the watch is made from Japanese quartz.