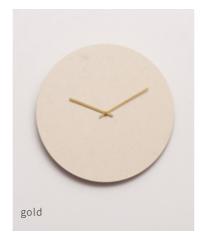

### Wall clocks

Our collection of wall clocks that have been created based on a proud Danish design tradition that combines form and functionality.

The form is a minimalistic design that appears pure and simple with clean lines. The most important task of a clock is to show what time it is. The seconds hand of the clock has been omitted and this means that the ticking sound has also been removed – instead, time flows soundlessly. It is the now that matters, and we need to spend the time we have on something meaningful.

The colours are inspired by Nordic nature with shades of green, beige, blue and delicate rose colours that creates a sense of calm and works well with any interior design.