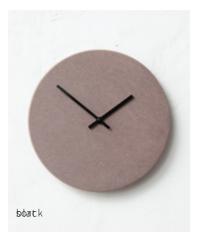

### Wall clocks

Our collection of wall clocks that have been created based on a proud Danish design tradition that combines form and functionality.

The form is a minimalistic design that appears pure and simple with clean lines. The most important task of a clock is to show what time it is. The seconds hand of the clock has been omitted and this means that the ticking sound has also been removed – instead, time flows soundlessly. It is the now that matters, and we need to spend the time we have on something meaningful.

The colours are inspired by Nordic nature with shades of green, beige, blue and delicate rose colours that creates a sense of calm and works well with any interior design.