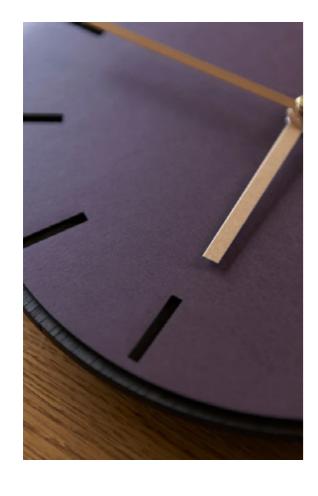

## Burgundy Dark Oak

#### Ø28 cm / Ø38 cm

A simple wall clock with a minimalistic design. The expression is a good match for the Nordic design style. The dark clock face made from oak veneer works together with the warm Bordeaux red linoleum to add character to the clock and the twelve hour indicators are discretely highlighted. Match with clock hands in the colours that you prefer and decide for yourself how much you want them to stand out.