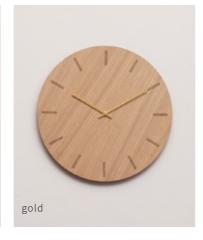

### Dark oak

#### Ø28 cm / Ø38 cm

A beautiful and simple wall clock with a round clock face cut from dark oak. The veins are clearly visible and vary from clock to clock, so each one is completely unique. The dark wood of the clock is a great match for any modern Nordic home and adds character to the wall. You can select the colour of the clock hands that you want to combine with the dark wood, depending on how much you want the clock hands to stand out.