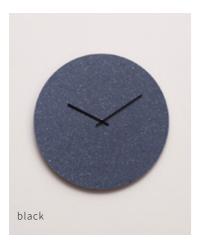

### Gunpowder

#### Ø28 cm / Ø38 cm

This wall clock made from black flecked wood has a raw, yet elegant expression. The round clock face made from coloured MDF is a great match for most modern Nordic homes with its minimalistic design.

The black, matt and smooth surface and the interplay of colours can be matched with all of our clock hands so that you can either have a clean, black look or a warm or more neutral look.