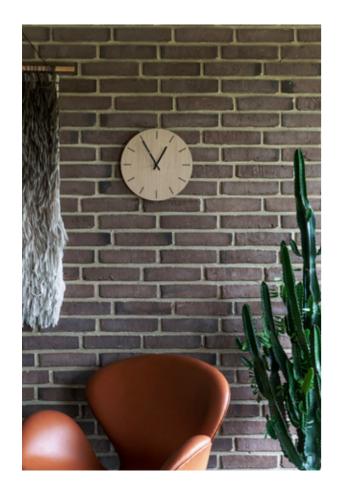

# Light oak

#### Ø28 cm / Ø38 cm

A simple wall clock with a minimalistic expression. The round clock face is laser cut from light oak which fits nicely into a modern Nordic home. Every single clock is completely unique, as the veins in the wood are different in each clock. Select a clock in light oak if you want a simple and discrete expression and let the hands of the clock stand out against the light clock face depending on what combination of colours you choose. You can select the basic colour and the colours of the clock hands.