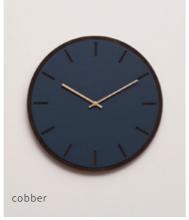

### Smokey Blue Dark Oak

#### Ø28 cm / Ø38 cm

A simple and toned down wall clock in subdued colours. The dark blue linoleum which is glued to the dark oak veneer clock face provides a warm expression. Together with the classic yet minimalistic design and whatever clock hands you choose for it, the clock will be a good match for most modern homes.