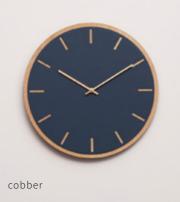

### Smokey Blue Dark Oak

#### Ø28 cm / Ø38 cm

A simple and toned down wall clock in subdued colours. The dark blue linoleum which is glued to the dark oak veneer clock face provides a warm expression. Together with the classic yet minimalistic design and whatever clock hands you choose for it, the clock will be a good match for most modern homes.