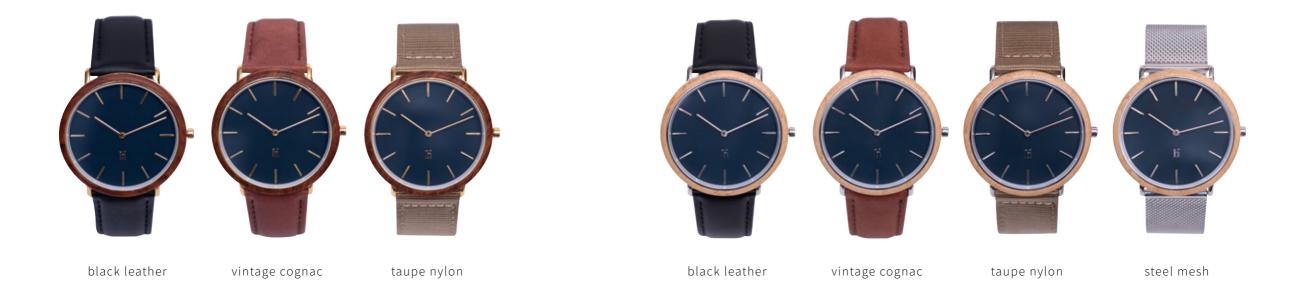

# Graham unisex collection

With The Graham Collection, you can customise your watch to match you and your style. Start with your favourite watch face – choose between Conifer, Smokey Blue or Warm Grey. You can then add your favourite watch strap in black leather, vintage cognac or taupe nylon. The watch strap is easy to replace, so you will have the opportunity to buy an additional strap which will allow you to make more variants of the same watch.

### Smokey Blue

A dark blue clock face with a frame of bamboo or walnut wood exudes a warm, sophisticated and nordic expression. The watch is available with three different watch straps – black leather, vintage cognac or taupe nylon. You can easily replace the watch strap, theis makes it easy to create multiple expressions with the same watch. The watch has a diameter of 40 mm and is water resistant (up to 3 atm). The works of the watch is made from Japanese quartz.

### Conifer

A small and elegant unisex wristwatch with a nordic minimalistic design. The clock frame is made from bamboo or walnut wood and the interplay with the dark green watch face gives it a unique character. Match it with a strap in your favourite colour and material – choose between black leather, vintage cognac leather or taupe nylon. The strap is easy to replace, therefore you can buy an extra strap and have multiple variants of your watch. The watch has a diameter of 40 mm and is water resistant (up to 3 atm). The works of the watch is made from Japanese quartz.

## Warm grey

"Graham" warm grey is an elegant, unisex Nordic wristwatch with a diameter of 40mm. The light grey watch face works together with a frame in walnut wood to provide a sophisticated and elegant expression. You can choose your favourite watch strap to go with the watch – you can choose between black leather, vintage cognac leather and taupe nylon. The works of the watch is made from Japanese quartz and is water resistant (up to 3 atm).