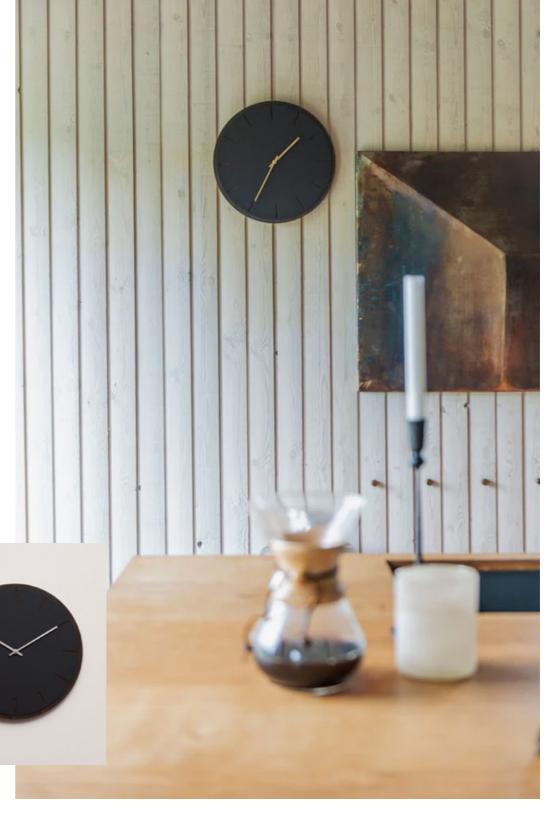

### Wall clocks

Our collection of wall clocks that have been created based on a proud Danish design tradition that combines form and functionality.

The form is a minimalistic design that appears pure and simple with clean lines. The most important task of a clock is to show what time it is. The seconds hand of the clock has been omitted and this means that the ticking sound has also been removed – instead, time flows soundlessly. It is the now that matters, and we need to spend the time we have on something meaningful.

The colours are inspired by Nordic nature with shades of green, beige, blue and delicate rose colours that creates a sense of calm and works well with any interior design.