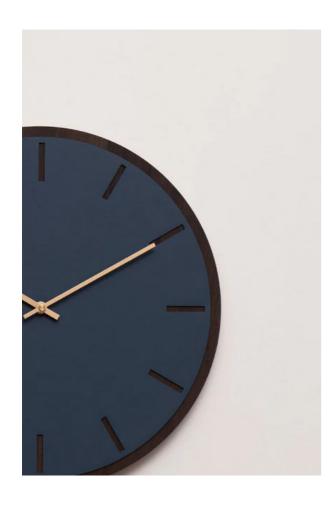

### Smokey Blue Dark Oak

#### Ø28 cm / Ø38 cm

A simple and toned down wall clock in subdued colours. The dark blue linoleum which is glued to the dark oak veneer clock face provides a warm expression. Together with the classic yet minimalistic design and whatever clock hands you choose for it, the clock will be a good match for most modern homes.