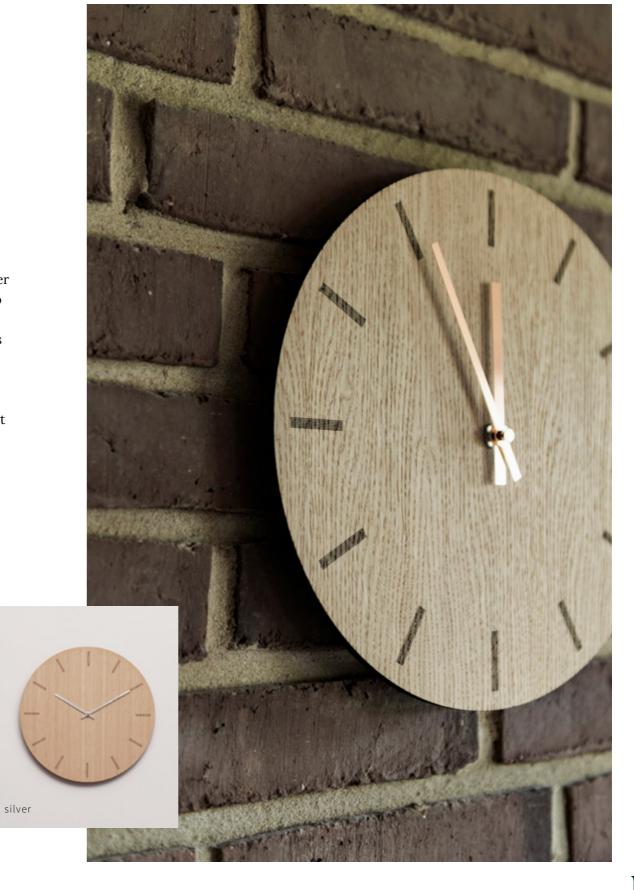

# Light Oak – small

#### Ø12 cm

A small and practical table clock that is the perfect match for a shelf, bedside table or kitchen. Its small size means that it will be a good fit for virtually all homes. The clock face is cut from light oak and every clock is completely unique as the veins of the wood vary from clock to clock.