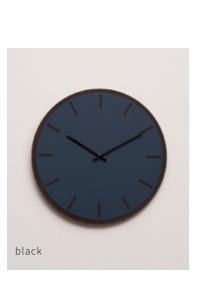

### Smokey Blue Dark Oak

#### Ø28 cm / Ø38 cm

A simple and toned down wall clock in subdued colours. The dark blue linoleum which is glued to the dark oak veneer clock face provides a warm expression. Together with the classic yet minimalistic design and whatever clock hands you choose for it, the clock will be a good match for most modern homes.