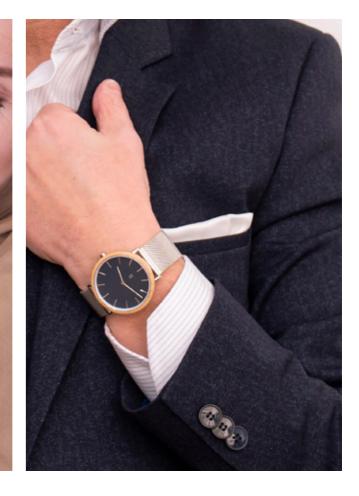

# Graham unisex collection

With The Graham Collection, you can customise your watch to match you and your style. Start with your favourite watch face – choose between Conifer, Smokey Blue or Warm Grey. You can then add your favourite watch strap in black leather, vintage cognac or taupe nylon. The watch strap is easy to replace, so you will have the opportunity to buy an additional strap which will allow you to make more variants of the same watch.

### Smokey Blue

A dark blue clock face with a frame of bamboo or walnut wood exudes a warm, sophisticated and nordic expression. The watch is available with three different watch straps – black leather, vintage cognac or taupe nylon. You can easily replace the watch strap, theis makes it easy to create multiple expressions with the same watch. The watch has a diameter of 40 mm and is water resistant (up to 3 atm). The works of the watch is made from Japanese quartz.