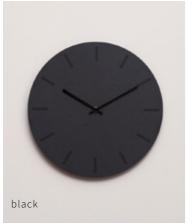

### Gunpowder

#### Ø28 cm / Ø38 cm

This wall clock made from black flecked wood has a raw, yet elegant expression. The round clock face made from coloured MDF is a great match for most modern Nordic homes with its minimalistic design.

The black, matt and smooth surface and the interplay of colours can be matched with all of our clock hands so that you can either have a clean, black look or a warm or more neutral look.