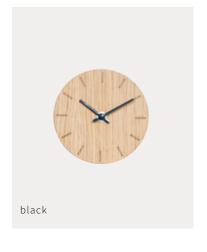

# Light oak

#### Ø28 cm / Ø38 cm

A simple wall clock with a minimalistic expression. The round clock face is laser cut from light oak which fits nicely into a modern Nordic home. Every single clock is completely unique, as the veins in the wood are different in each clock. Select a clock in light oak if you want a simple and discrete expression and let the hands of the clock stand out against the light clock face depending on what combination of colours you choose. You can select the basic colour and the colours of the clock hands.