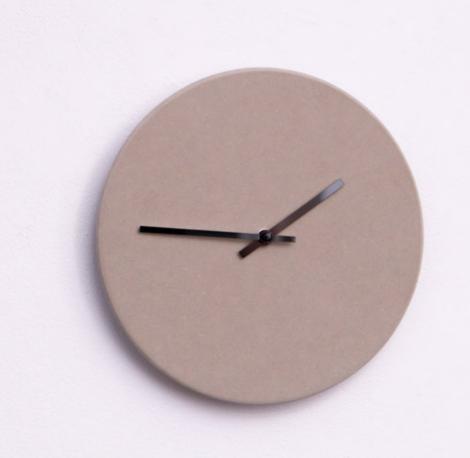

### Wall clocks

Our collection of wall clocks that have been created based on a proud Danish design tradition that combines form and functionality.

The form is a minimalistic design that appears pure and simple with clean lines. The most important task of a clock is to show what time it is. The seconds hand of the clock has been omitted and this means that the ticking sound has also been removed – instead, time flows soundlessly. It is the now that matters, and we need to spend the time we have on something meaningful.

The colours are inspired by Nordic nature with shades of green, beige, blue and delicate rose colours that creates a sense of calm and works well with any interior design.