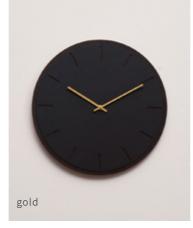

### Gunpowder

#### Ø28 cm / Ø38 cm

This wall clock made from black flecked wood has a raw, yet elegant expression. The round clock face made from coloured MDF is a great match for most modern Nordic homes with its minimalistic design.

The black, matt and smooth surface and the interplay of colours can be matched with all of our clock hands so that you can either have a clean, black look or a warm or more neutral look.