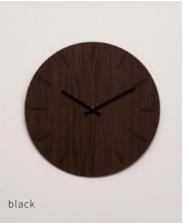

### Dark oak

#### Ø28 cm / Ø38 cm

A beautiful and simple wall clock with a round clock face cut from dark oak. The veins are clearly visible and vary from clock to clock, so each one is completely unique. The dark wood of the clock is a great match for any modern Nordic home and adds character to the wall. You can select the colour of the clock hands that you want to combine with the dark wood, depending on how much you want the clock hands to stand out.