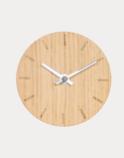

# Light oak

#### Ø28 cm / Ø38 cm

A simple wall clock with a minimalistic expression. The round clock face is laser cut from light oak which fits nicely into a modern Nordic home. Every single clock is completely unique, as the veins in the wood are different in each clock. Select a clock in light oak if you want a simple and discrete expression and let the hands of the clock stand out against the light clock face depending on what combination of colours you choose. You can select the basic colour and the colours of the clock hands.