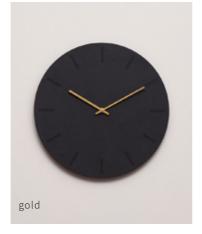

### Gunpowder

#### Ø28 cm / Ø38 cm

This wall clock made from black flecked wood has a raw, yet elegant expression. The round clock face made from coloured MDF is a great match for most modern Nordic homes with its minimalistic design.

The black, matt and smooth surface and the interplay of colours can be matched with all of our clock hands so that you can either have a clean, black look or a warm or more neutral look.