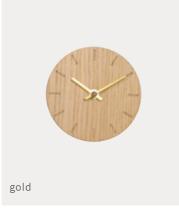

# Light oak

#### Ø28 cm / Ø38 cm

A simple wall clock with a minimalistic expression. The round clock face is laser cut from light oak which fits nicely into a modern Nordic home. Every single clock is completely unique, as the veins in the wood are different in each clock. Select a clock in light oak if you want a simple and discrete expression and let the hands of the clock stand out against the light clock face depending on what combination of colours you choose. You can select the basic colour and the colours of the clock hands.