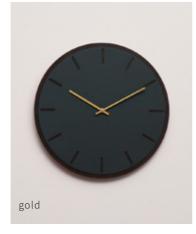

### Nero Dark Oak

#### Ø28 cm / Ø38 cm

The wall clock's minimalistic design achieves a very calm expression with a background of dark oak veneer covered with black linoleum. The wood adds warmth to the black linoleum with carved-out hour indicators and the round clock face's character is determined by which clock hands you want to use with it.