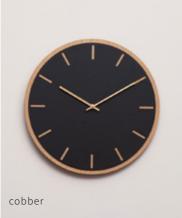

### Dark oak

#### Ø28 cm / Ø38 cm

A beautiful and simple wall clock with a round clock face cut from dark oak. The veins are clearly visible and vary from clock to clock, so each one is completely unique. The dark wood of the clock is a great match for any modern Nordic home and adds character to the wall. You can select the colour of the clock hands that you want to combine with the dark wood, depending on how much you want the clock hands to stand out.