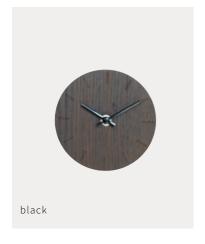

### Dark Oak - small

#### Ø12 cm

A small and practical table clock that is the perfect match for a shelf, bedside table or kitchen. Its small size means that it will be a good fit for virtually all homes. The clock face is cut from dark oak veneer and every clock is completely unique as the veins of the wood vary from clock to clock.

The clock comes with a practical clock holder made from the same wood and you can choose which clock hands you want to use with the clock depending on how prominently you want them to appear on the clock face.