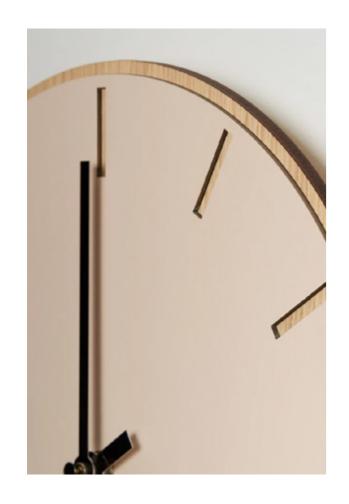

#### Ø28 cm / Ø38 cm

A simple wall clock with a minimalistic expression. The round clock face is laser cut from light oak which fits nicely into a modern Nordic home. Every single clock is completely unique, as the veins in the wood are different in each clock. Select a clock in light oak if you want a simple and discrete expression and let the hands of the clock stand out against the light clock face depending on what combination of colours you choose. You can select the basic colour and the colours of the clock hands.

#### Ø28 cm / Ø38 cm

A beautiful and simple wall clock with a round clock face cut from dark oak. The veins are clearly visible and vary from clock to clock, so each one is completely unique. The dark wood of the clock is a great match for any modern Nordic home and adds character to the wall. You can select the colour of the clock hands that you want to combine with the dark wood, depending on how much you want the clock hands to stand out.