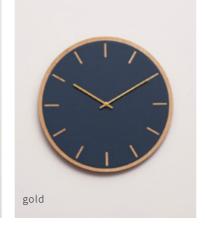

### Smokey Blue Dark Oak

#### Ø28 cm / Ø38 cm

A simple and toned down wall clock in subdued colours. The dark blue linoleum which is glued to the dark oak veneer clock face provides a warm expression. Together with the classic yet minimalistic design and whatever clock hands you choose for it, the clock will be a good match for most modern homes.