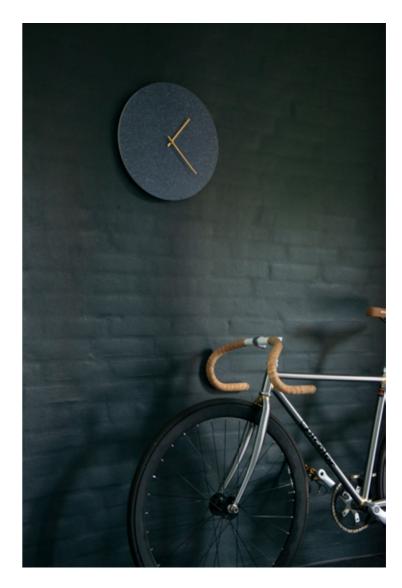

### Gunpowder

#### Ø28 cm / Ø38 cm

This wall clock made from black flecked wood has a raw, yet elegant expression. The round clock face made from coloured MDF is a great match for most modern Nordic homes with its minimalistic design.

The black, matt and smooth surface and the interplay of colours can be matched with all of our clock hands so that you can either have a clean, black look or a warm or more neutral look.