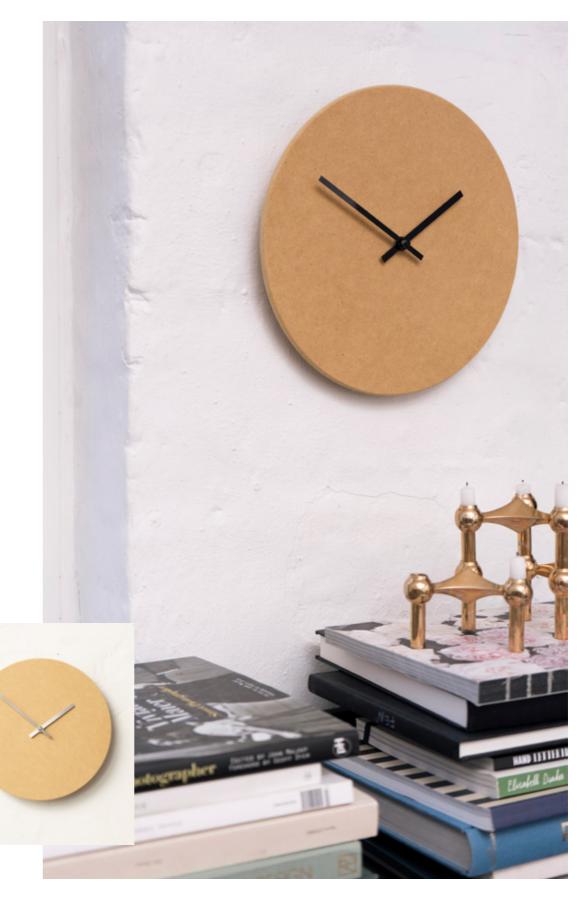

### Wall clocks

Our collection of wall clocks that have been created based on a proud Danish design tradition that combines form and functionality.

The form is a minimalistic design that appears pure and simple with clean lines. The most important task of a clock is to show what time it is. The seconds hand of the clock has been omitted and this means that the ticking sound has also been removed – instead, time flows soundlessly. It is the now that matters, and we need to spend the time we have on something meaningful.

The colours are inspired by Nordic nature with shades of green, beige, blue and delicate rose colours that creates a sense of calm and works well with any interior design.