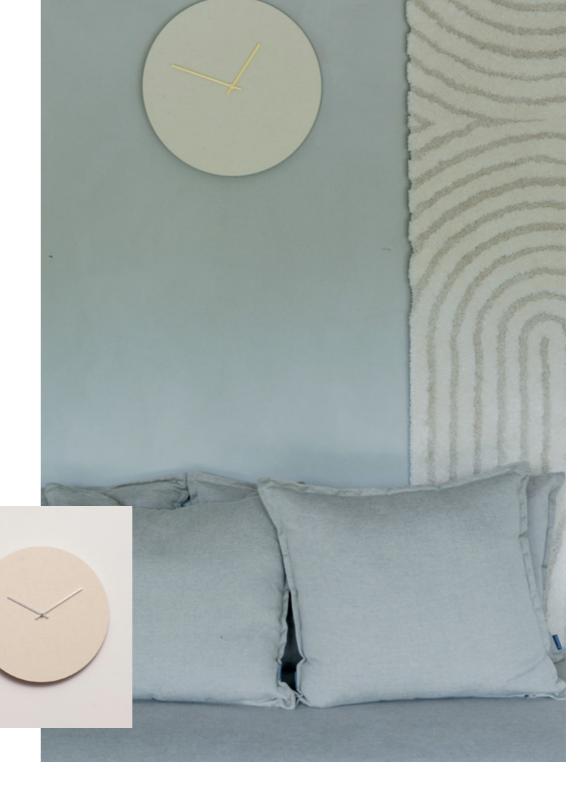

### Wall clocks

Our collection of wall clocks that have been created based on a proud Danish design tradition that combines form and functionality.

The form is a minimalistic design that appears pure and simple with clean lines. The most important task of a clock is to show what time it is. The seconds hand of the clock has been omitted and this means that the ticking sound has also been removed – instead, time flows soundlessly. It is the now that matters, and we need to spend the time we have on something meaningful.

The colours are inspired by Nordic nature with shades of green, beige, blue and delicate rose colours that creates a sense of calm and works well with any interior design.