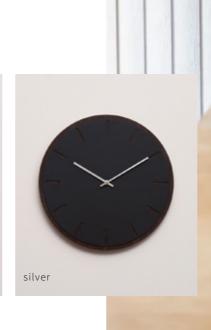

### Wall clocks

Our collection of wall clocks that have been created based on a proud Danish design tradition that combines form and functionality.

The form is a minimalistic design that appears pure and simple with clean lines. The most important task of a clock is to show what time it is. The seconds hand of the clock has been omitted and this means that the ticking sound has also been removed – instead, time flows soundlessly. It is the now that matters, and we need to spend the time we have on something meaningful.

The colours are inspired by Nordic nature with shades of green, beige, blue and delicate rose colours that creates a sense of calm and works well with any interior design.