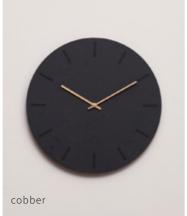

### Gunpowder

#### Ø28 cm / Ø38 cm

This wall clock made from black flecked wood has a raw, yet elegant expression. The round clock face made from coloured MDF is a great match for most modern Nordic homes with its minimalistic design.

The black, matt and smooth surface and the interplay of colours can be matched with all of our clock hands so that you can either have a clean, black look or a warm or more neutral look.