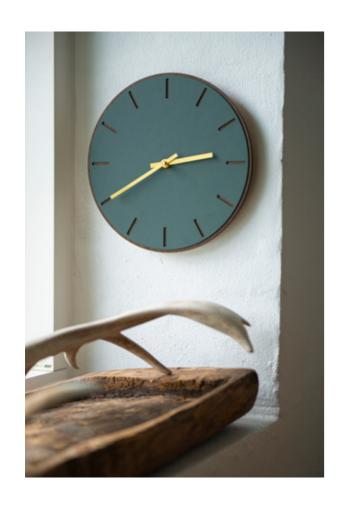

### Conifer Dark Oak

#### Ø28 cm / Ø38 cm

A sub-layer of dark oak veneer and a surface of dark green linoleum with carved-out hour indicators underscores this wall clock's discrete design style. The minimalistic expression is a good match for any modern home. Select which clock hands you want to use depending on how much you want them to stand out on the clock face.