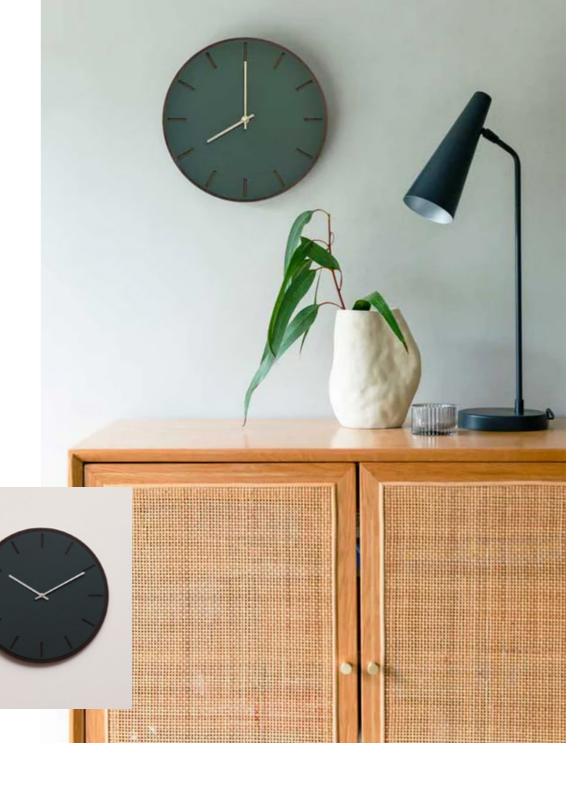

### Nero Dark Oak

#### Ø28 cm / Ø38 cm

The wall clock's minimalistic design achieves a very calm expression with a background of dark oak veneer covered with black linoleum. The wood adds warmth to the black linoleum with carved-out hour indicators and the round clock face's character is determined by which clock hands you want to use with it.