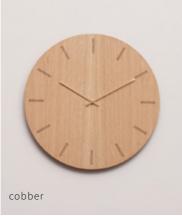

# Light oak

#### Ø28 cm / Ø38 cm

A simple wall clock with a minimalistic expression. The round clock face is laser cut from light oak which fits nicely into a modern Nordic home. Every single clock is completely unique, as the veins in the wood are different in each clock. Select a clock in light oak if you want a simple and discrete expression and let the hands of the clock stand out against the light clock face depending on what combination of colours you choose. You can select the basic colour and the colours of the clock hands.