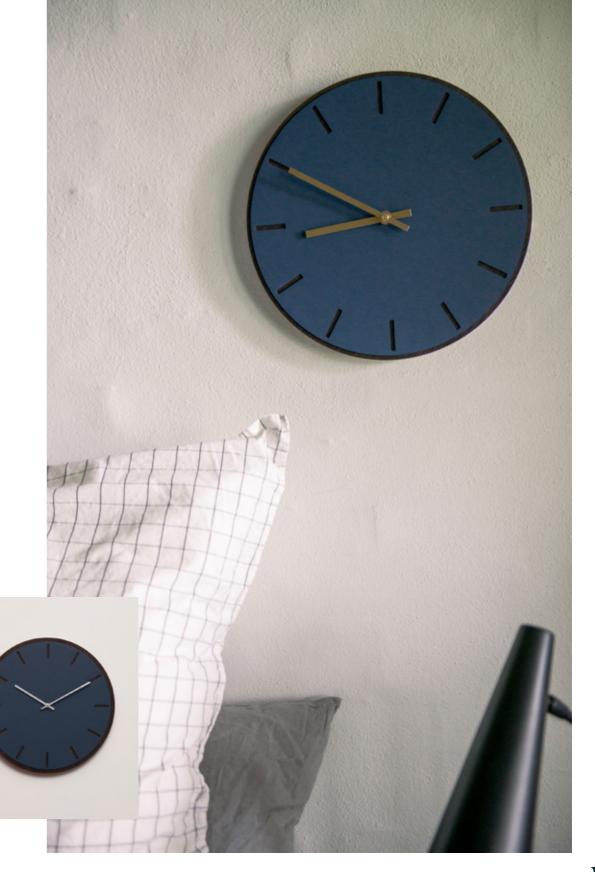

### Smokey Blue Dark Oak

#### Ø28 cm / Ø38 cm

A simple and toned down wall clock in subdued colours. The dark blue linoleum which is glued to the dark oak veneer clock face provides a warm expression. Together with the classic yet minimalistic design and whatever clock hands you choose for it, the clock will be a good match for most modern homes.