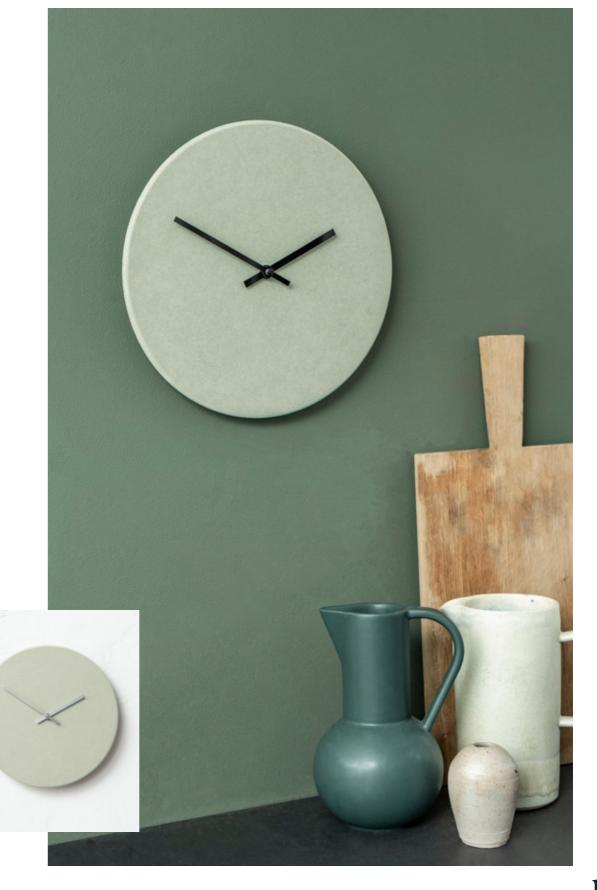

### Wall clocks

Our collection of wall clocks that have been created based on a proud Danish design tradition that combines form and functionality.

The form is a minimalistic design that appears pure and simple with clean lines. The most important task of a clock is to show what time it is. The seconds hand of the clock has been omitted and this means that the ticking sound has also been removed – instead, time flows soundlessly. It is the now that matters, and we need to spend the time we have on something meaningful.

The colours are inspired by Nordic nature with shades of green, beige, blue and delicate rose colours that creates a sense of calm and works well with any interior design.