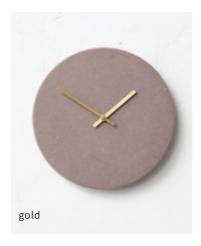

### Wall clocks

Our collection of wall clocks that have been created based on a proud Danish design tradition that combines form and functionality.

The form is a minimalistic design that appears pure and simple with clean lines. The most important task of a clock is to show what time it is. The seconds hand of the clock has been omitted and this means that the ticking sound has also been removed – instead, time flows soundlessly. It is the now that matters, and we need to spend the time we have on something meaningful.

The colours are inspired by Nordic nature with shades of green, beige, blue and delicate rose colours that creates a sense of calm and works well with any interior design.