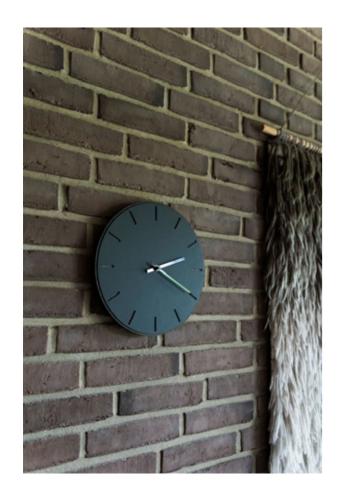

### Nero Dark Oak

#### Ø28 cm / Ø38 cm

The wall clock's minimalistic design achieves a very calm expression with a background of dark oak veneer covered with black linoleum. The wood adds warmth to the black linoleum with carved-out hour indicators and the round clock face's character is determined by which clock hands you want to use with it.