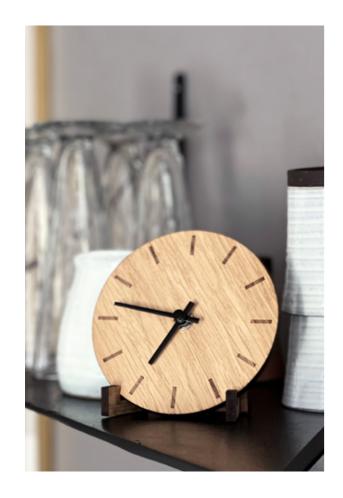

### Dark Oak - small

#### Ø12 cm

A small and practical table clock that is the perfect match for a shelf, bedside table or kitchen. Its small size means that it will be a good fit for virtually all homes. The clock face is cut from dark oak veneer and every clock is completely unique as the veins of the wood vary from clock to clock.

The clock comes with a practical clock holder made from the same wood and you can choose which clock hands you want to use with the clock depending on how prominently you want them to appear on the clock face.