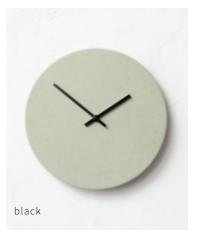

### Wall clocks

Our collection of wall clocks that have been created based on a proud Danish design tradition that combines form and functionality.

The form is a minimalistic design that appears pure and simple with clean lines. The most important task of a clock is to show what time it is. The seconds hand of the clock has been omitted and this means that the ticking sound has also been removed – instead, time flows soundlessly. It is the now that matters, and we need to spend the time we have on something meaningful.

The colours are inspired by Nordic nature with shades of green, beige, blue and delicate rose colours that creates a sense of calm and works well with any interior design.