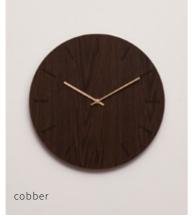

### Dark oak

#### Ø28 cm / Ø38 cm

A beautiful and simple wall clock with a round clock face cut from dark oak. The veins are clearly visible and vary from clock to clock, so each one is completely unique. The dark wood of the clock is a great match for any modern Nordic home and adds character to the wall. You can select the colour of the clock hands that you want to combine with the dark wood, depending on how much you want the clock hands to stand out.