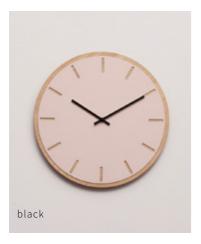

### Powder Dark Oak

#### Ø28 cm / Ø38 cm

A classic round wall clock with a simple expression. The clock face itself is cut from dark oak veneer and covered with dusty rose linoleum which creates a beautiful contrast and lets the hour indicators stand out clearly. Match with clock hands of your choice and get a wall clock that is a great fit for the modern Nordic interior design style.