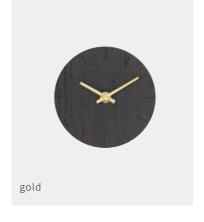

### Nero Oak

#### Ø28 cm / Ø38 cm

A simple and minimalistic wall clock in monochrome colours. The very light oak veneer are in sharp contrast to the black linoleum with carved-out hour indicators that really stand out.

The classic round black clock face gives an exclusive expression and can be combined with clock hands in gold or copper to add warmth to the wood or with clock hands in black or silver to keep it subdued.