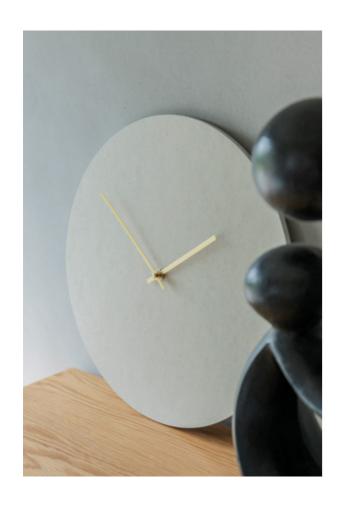

# Shape White Grey

#### Ø28 cm / Ø38 cm

Shape White Gray is made of the durable and resistant material Valchromat. Valchromat is made from wood fibres, and is processed with a resin treatment, which makes the product resistant and is considered 30% stronger than similar products. Only organic dyes are used to dye the product in the stylish gray colour.