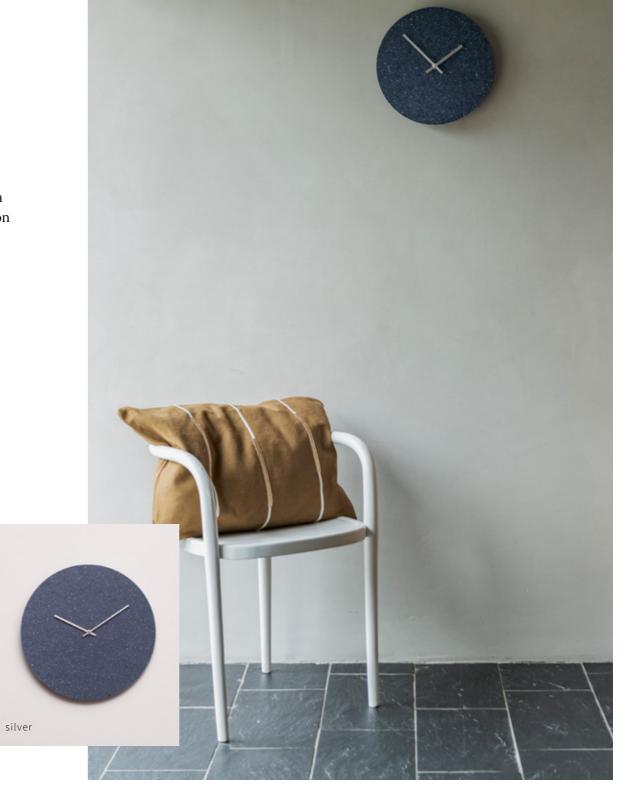

### Gunpowder

#### Ø28 cm / Ø38 cm

This wall clock made from black flecked wood has a raw, yet elegant expression. The round clock face made from coloured MDF is a great match for most modern Nordic homes with its minimalistic design.

The black, matt and smooth surface and the interplay of colours can be matched with all of our clock hands so that you can either have a clean, black look or a warm or more neutral look.