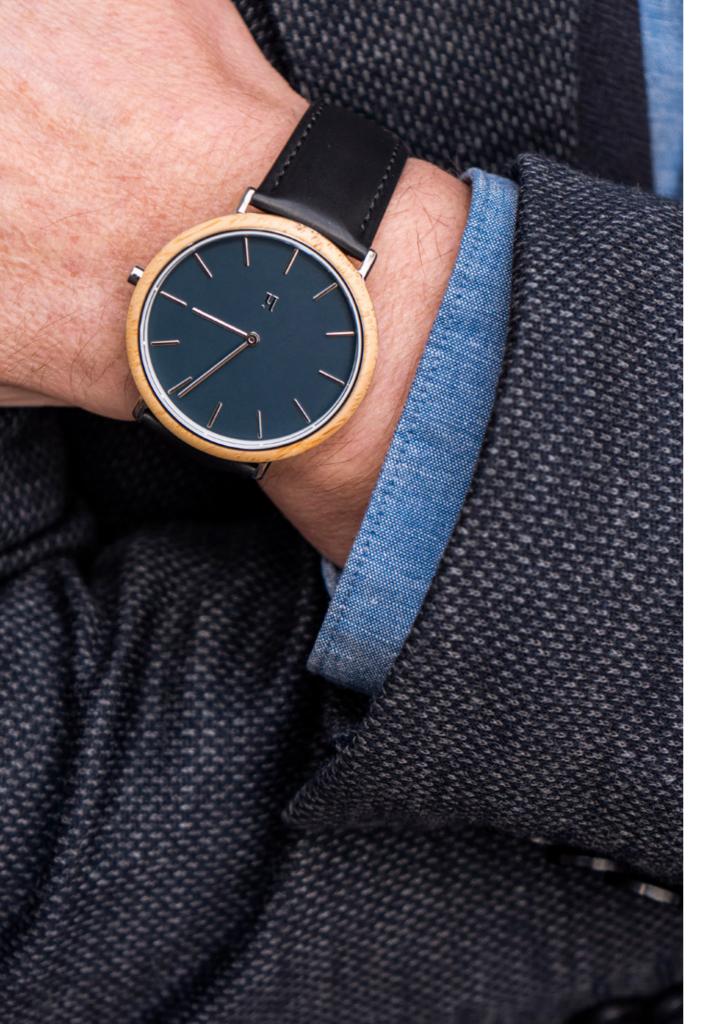

# Graham unisex collection

With The Graham Collection, you can customise your watch to match you and your style. Start with your favourite watch face – choose between Conifer, Smokey Blue or Warm Grey. You can then add your favourite watch strap in black leather, vintage cognac or taupe nylon. The watch strap is easy to replace, so you will have the opportunity to buy an additional strap which will allow you to make more variants of the same watch.

### Conifer

A small and elegant unisex wristwatch with a nordic minimalistic design. The clock frame is made from bamboo or walnut wood and the interplay with the dark green watch face gives it a unique character. Match it with a strap in your favourite colour and material – choose between black leather, vintage cognac leather or taupe nylon. The strap is easy to replace, therefore you can buy an extra strap and have multiple variants of your watch. The watch has a diameter of 40 mm and is water resistant (up to 3 atm). The works of the watch is made from Japanese quartz.