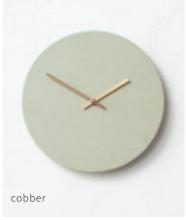

### Wall clocks

Our collection of wall clocks that have been created based on a proud Danish design tradition that combines form and functionality.

The form is a minimalistic design that appears pure and simple with clean lines. The most important task of a clock is to show what time it is. The seconds hand of the clock has been omitted and this means that the ticking sound has also been removed – instead, time flows soundlessly. It is the now that matters, and we need to spend the time we have on something meaningful.

The colours are inspired by Nordic nature with shades of green, beige, blue and delicate rose colours that creates a sense of calm and works well with any interior design.