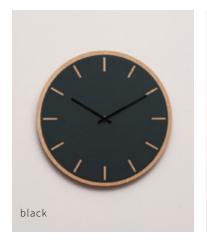

### Nero Oak

#### Ø28 cm / Ø38 cm

A simple and minimalistic wall clock in monochrome colours. The very light oak veneer are in sharp contrast to the black linoleum with carved-out hour indicators that really stand out.

The classic round black clock face gives an exclusive expression and can be combined with clock hands in gold or copper to add warmth to the wood or with clock hands in black or silver to keep it subdued.