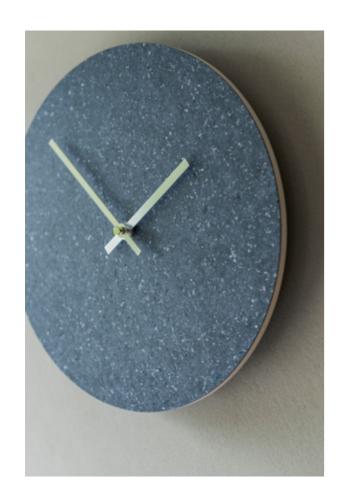

### Gunpowder

#### Ø28 cm / Ø38 cm

This wall clock made from black flecked wood has a raw, yet elegant expression. The round clock face made from coloured MDF is a great match for most modern Nordic homes with its minimalistic design.

The black, matt and smooth surface and the interplay of colours can be matched with all of our clock hands so that you can either have a clean, black look or a warm or more neutral look.