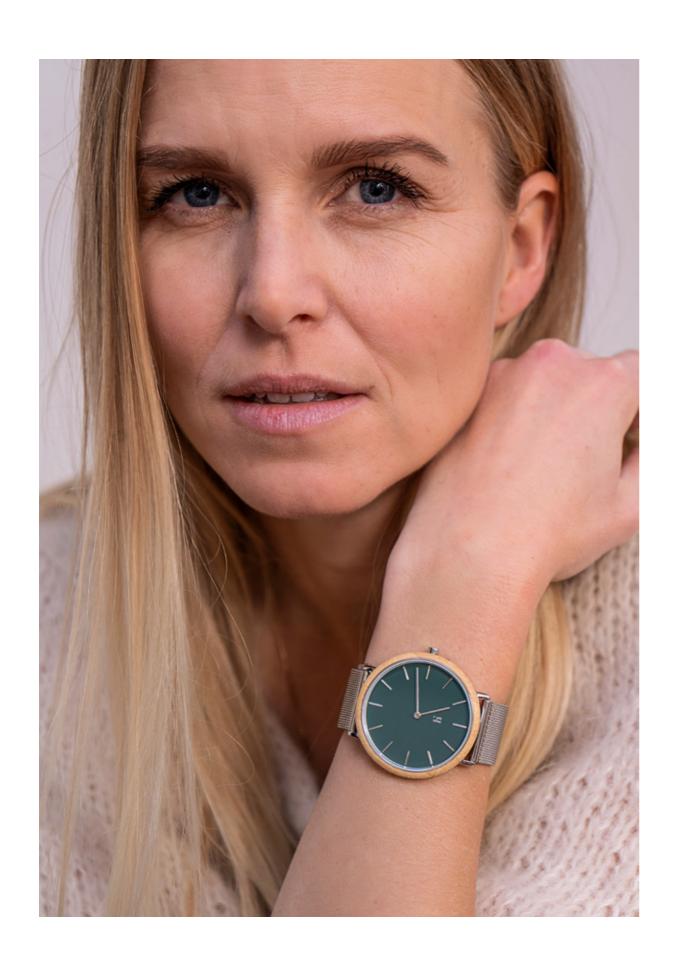

### Conifer

A small and elegant unisex wristwatch with a nordic minimalistic design. The clock frame is made from bamboo or walnut wood and the interplay with the dark green watch face gives it a unique character. Match it with a strap in your favourite colour and material – choose between black leather, vintage cognac leather or taupe nylon. The strap is easy to replace, therefore you can buy an extra strap and have multiple variants of your watch. The watch has a diameter of 40 mm and is water resistant (up to 3 atm). The works of the watch is made from Japanese quartz.