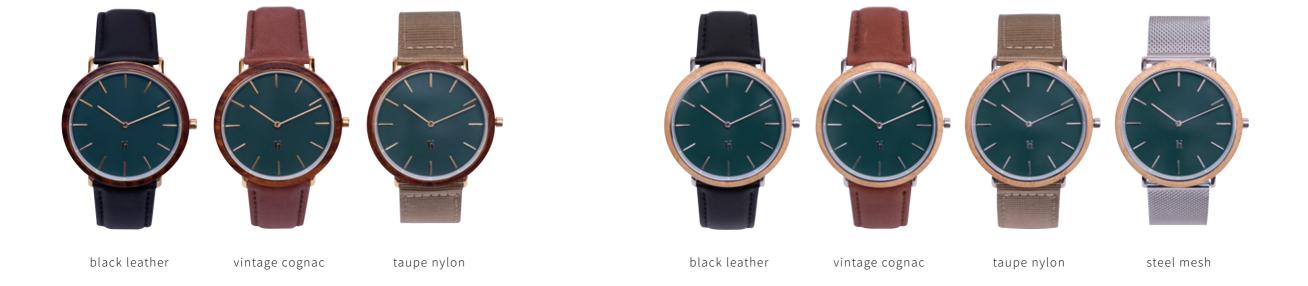

# Graham unisex collection

With The Graham Collection, you can customise your watch to match you and your style. Start with your favourite watch face – choose between Conifer, Smokey Blue or Warm Grey. You can then add your favourite watch strap in black leather, vintage cognac or taupe nylon. The watch strap is easy to replace, so you will have the opportunity to buy an additional strap which will allow you to make more variants of the same watch.

### Smokey Blue

A dark blue clock face with a frame of bamboo or walnut wood exudes a warm, sophisticated and nordic expression. The watch is available with three different watch straps – black leather, vintage cognac or taupe nylon. You can easily replace the watch strap, theis makes it easy to create multiple expressions with the same watch. The watch has a diameter of 40 mm and is water resistant (up to 3 atm). The works of the watch is made from Japanese quartz.

### Conifer

A small and elegant unisex wristwatch with a nordic minimalistic design. The clock frame is made from bamboo or walnut wood and the interplay with the dark green watch face gives it a unique character. Match it with a strap in your favourite colour and material – choose between black leather, vintage cognac leather or taupe nylon. The strap is easy to replace, therefore you can buy an extra strap and have multiple variants of your watch. The watch has a diameter of 40 mm and is water resistant (up to 3 atm). The works of the watch is made from Japanese quartz.

## Warm grey

"Graham" warm grey is an elegant, unisex Nordic wristwatch with a diameter of 40mm. The light grey watch face works together with a frame in walnut wood to provide a sophisticated and elegant expression. You can choose your favourite watch strap to go with the watch – you can choose between black leather, vintage cognac leather and taupe nylon. The works of the watch is made from Japanese quartz and is water resistant (up to 3 atm).