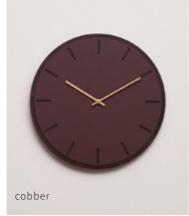

## Burgundy Dark Oak

#### Ø28 cm / Ø38 cm

A simple wall clock with a minimalistic design. The expression is a good match for the Nordic design style. The dark clock face made from oak veneer works together with the warm Bordeaux red linoleum to add character to the clock and the twelve hour indicators are discretely highlighted. Match with clock hands in the colours that you prefer and decide for yourself how much you want them to stand out.