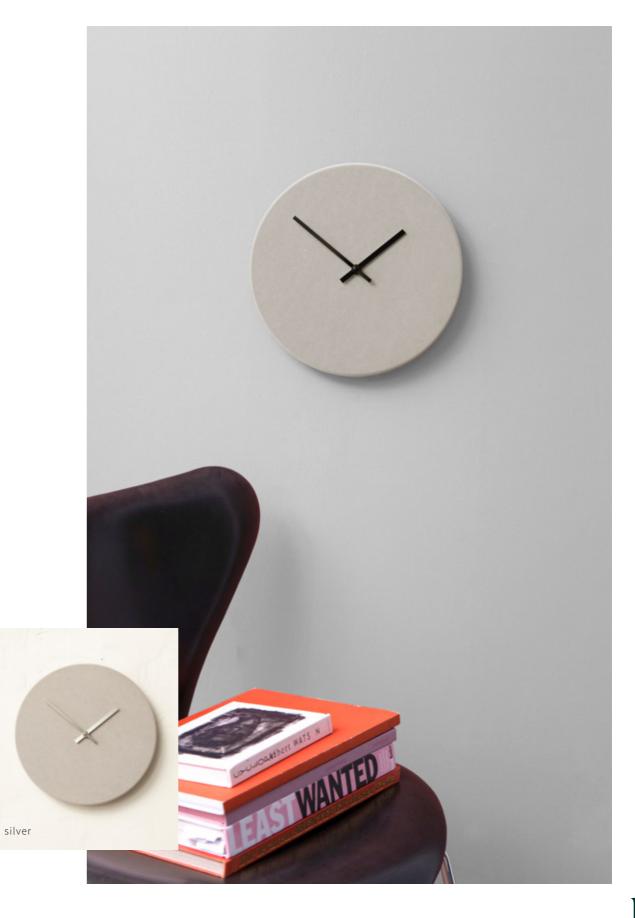

### Wall clocks

Our collection of wall clocks that have been created based on a proud Danish design tradition that combines form and functionality.

The form is a minimalistic design that appears pure and simple with clean lines. The most important task of a clock is to show what time it is. The seconds hand of the clock has been omitted and this means that the ticking sound has also been removed – instead, time flows soundlessly. It is the now that matters, and we need to spend the time we have on something meaningful.

The colours are inspired by Nordic nature with shades of green, beige, blue and delicate rose colours that creates a sense of calm and works well with any interior design.