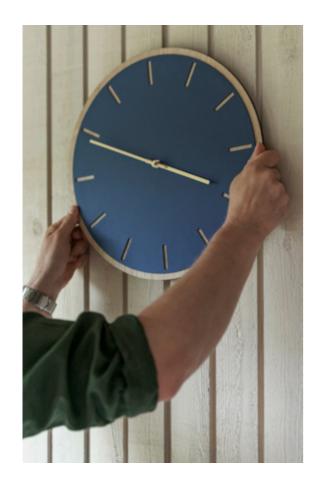

### Smokey Blue Dark Oak

#### Ø28 cm / Ø38 cm

A simple and toned down wall clock in subdued colours. The dark blue linoleum which is glued to the dark oak veneer clock face provides a warm expression. Together with the classic yet minimalistic design and whatever clock hands you choose for it, the clock will be a good match for most modern homes.