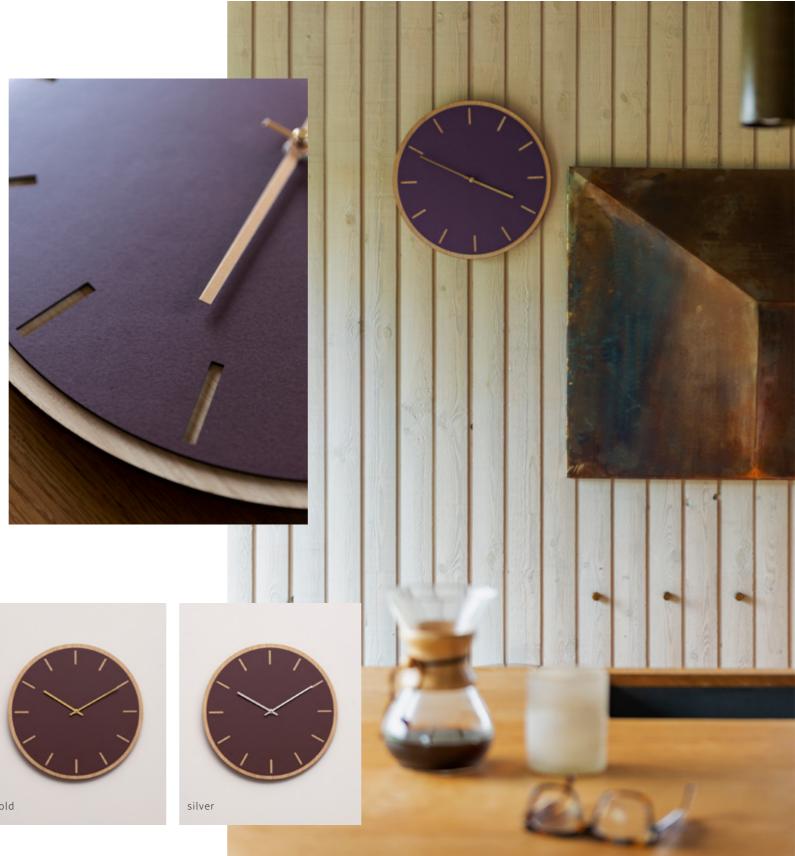

## Burgundy Dark Oak

#### Ø28 cm / Ø38 cm

A simple wall clock with a minimalistic design. The expression is a good match for the Nordic design style. The dark clock face made from oak veneer works together with the warm Bordeaux red linoleum to add character to the clock and the twelve hour indicators are discretely highlighted. Match with clock hands in the colours that you prefer and decide for yourself how much you want them to stand out.