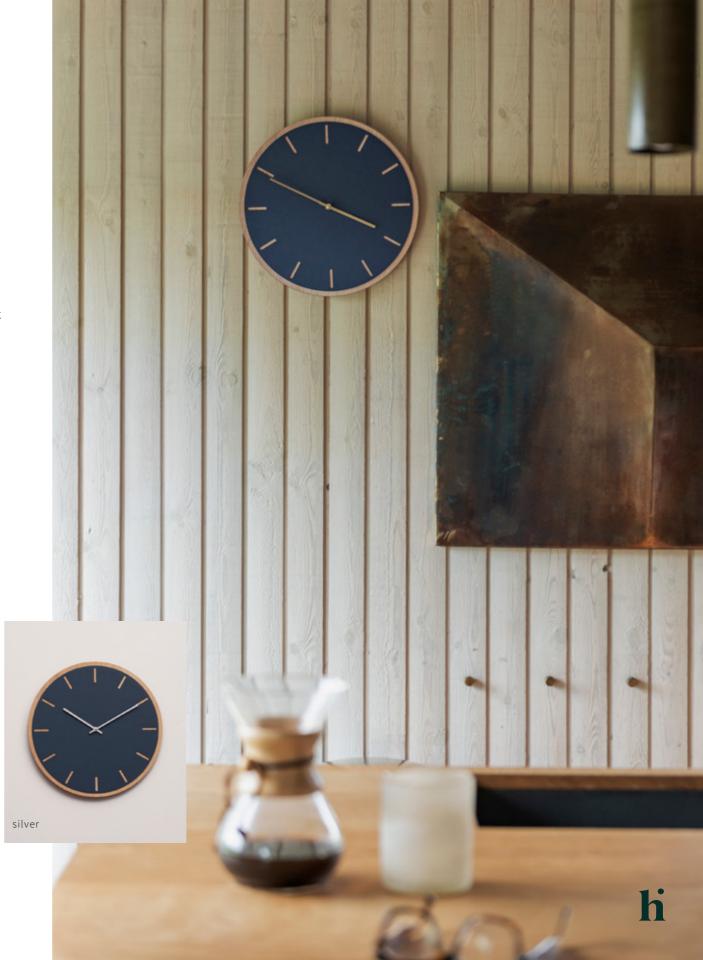

### Smokey Blue Dark Oak

#### Ø28 cm / Ø38 cm

A simple and toned down wall clock in subdued colours. The dark blue linoleum which is glued to the dark oak veneer clock face provides a warm expression. Together with the classic yet minimalistic design and whatever clock hands you choose for it, the clock will be a good match for most modern homes.