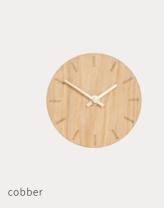

### Dark oak

#### Ø28 cm / Ø38 cm

A beautiful and simple wall clock with a round clock face cut from dark oak. The veins are clearly visible and vary from clock to clock, so each one is completely unique. The dark wood of the clock is a great match for any modern Nordic home and adds character to the wall. You can select the colour of the clock hands that you want to combine with the dark wood, depending on how much you want the clock hands to stand out.