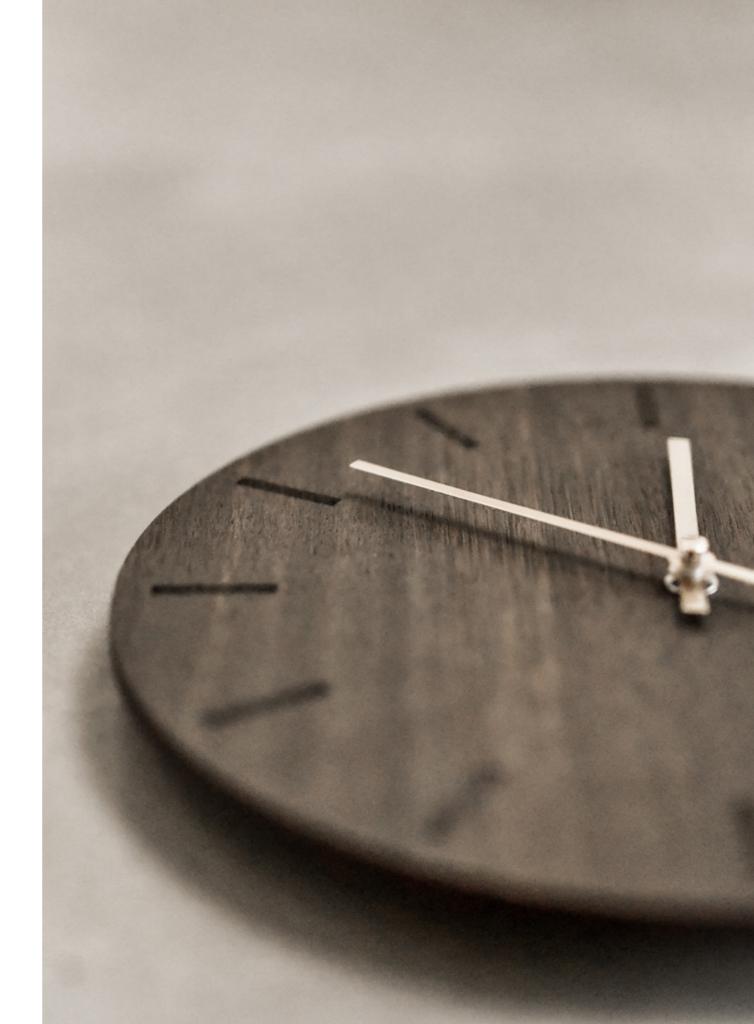

### Dark oak

#### Ø28 cm / Ø38 cm

A beautiful and simple wall clock with a round clock face cut from dark oak. The veins are clearly visible and vary from clock to clock, so each one is completely unique. The dark wood of the clock is a great match for any modern Nordic home and adds character to the wall. You can select the colour of the clock hands that you want to combine with the dark wood, depending on how much you want the clock hands to stand out.