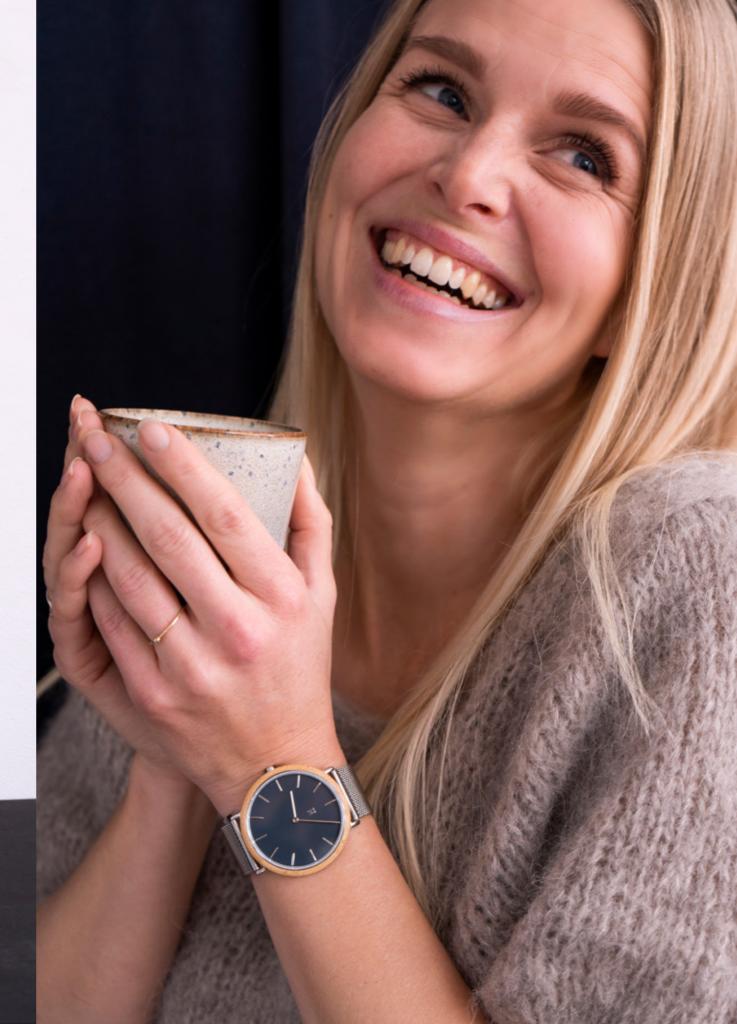

### Smokey Blue

A dark blue clock face with a frame of bamboo or walnut wood exudes a warm, sophisticated and nordic expression. The watch is available with three different watch straps – black leather, vintage cognac or taupe nylon. You can easily replace the watch strap, theis makes it easy to create multiple expressions with the same watch. The watch has a diameter of 40 mm and is water resistant (up to 3 atm). The works of the watch is made from Japanese quartz.

### Smokey Blue Walnut Smokey Blue Fair