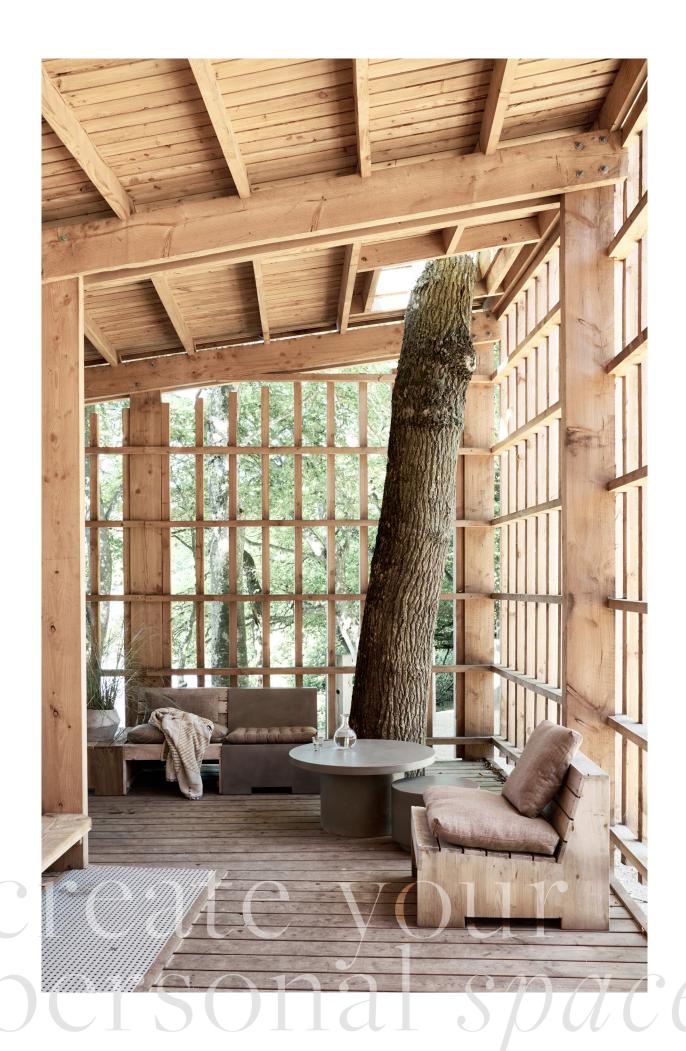

The Helo range sees two new iron tables and a chair. Black and timeless, they are easily worked into any personal style and lays the foundation for a cosy retreat outside.

Perfect for a season of relaxing, lounging and celebrating, this outdoor collection gives you every opportunity to create your personal space.