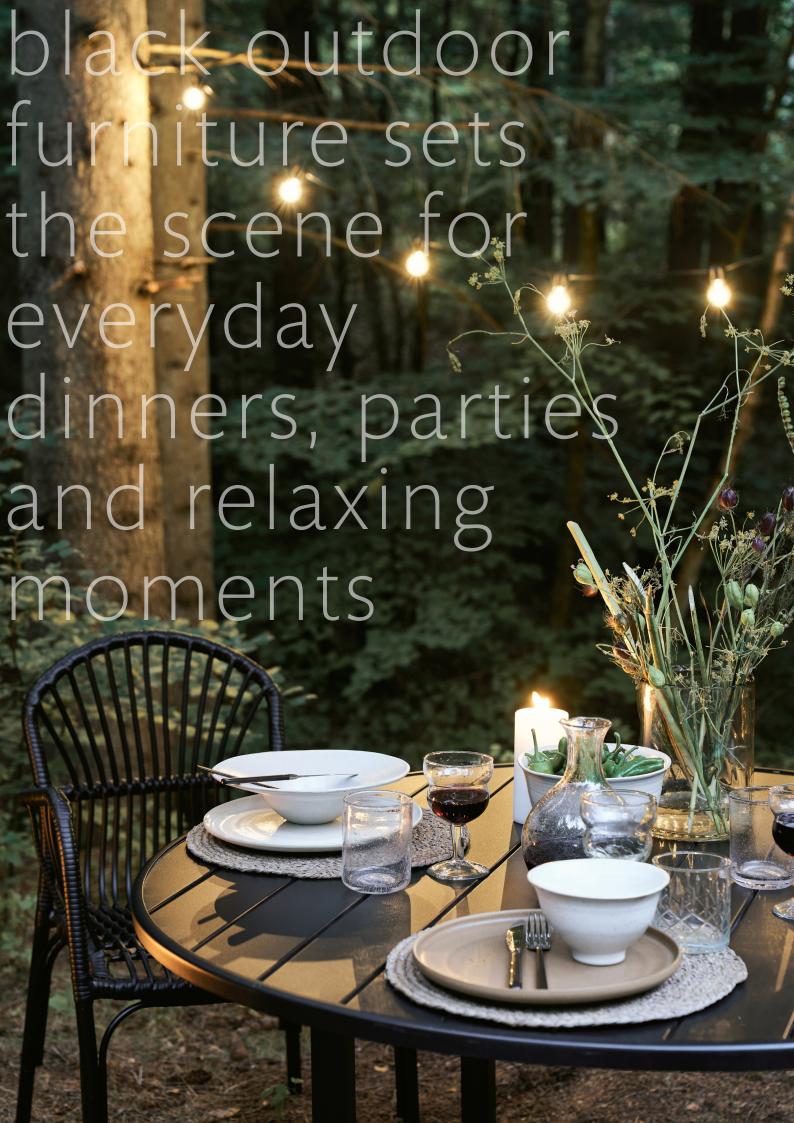

The Helo range sees two new iron tables and a chair. Black and timeless, they are easily worked into any personal style and lays the foundation for a cosy retreat outside.

Perfect for a season of relaxing, lounging and celebrating, this outdoor collection gives you every opportunity to create your personal space.

## al fresco

Make the most of your outdoor space with a light, casual table setting.